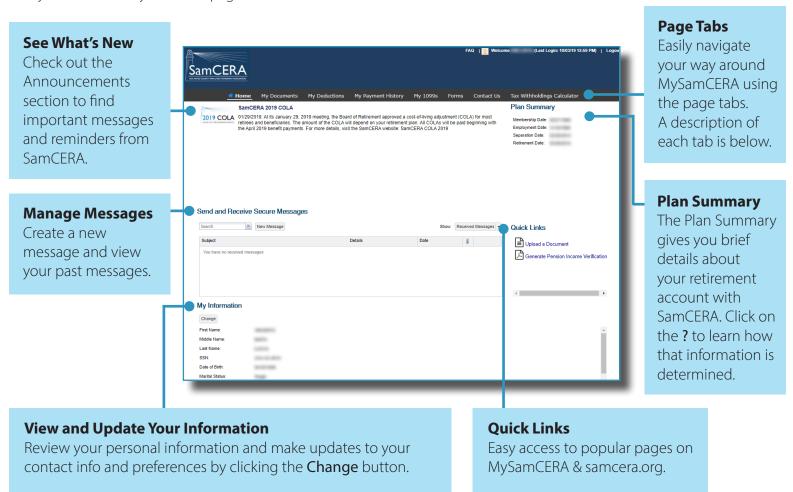

## Welcome to Your Homepage

Your homepage is the starting point on MySamCERA after you login. The guide below explains information that you will find on your homepage.

## Exploring MySamCERA - Page Tabs

After reviewing your information on your homepage, start exploring MySamCERA by clicking on the other page tabs. Use the list below to find some of the more common tools and features on each page tab.

| Home                       | Click <b>Home</b> to return to the homepage.                                          |
|----------------------------|---------------------------------------------------------------------------------------|
| My Documents               | View and print documents from your member file, including monthly benefit statements. |
| My Deductions              | View your direct deposit information and elected deductions.                          |
| My Payment History         | View your benefit payment history.                                                    |
| My 1099s                   | View and print your 1099-R tax forms.                                                 |
| Contact Us                 | Need help? Learn the different ways you can reach SamCERA staff.                      |
| Tax Withholding Calculator | An easy-to-use calculator to estimate your tax withholding amount.                    |