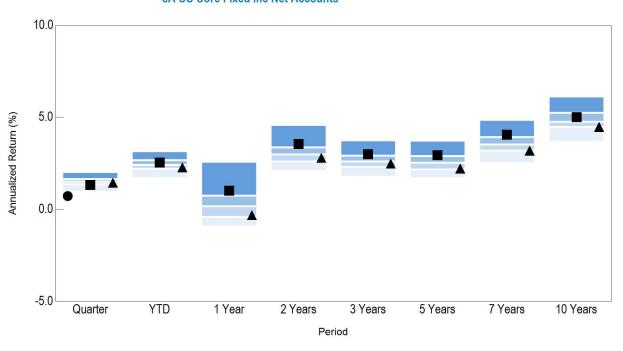

### **Global Fixed Income**

| Franklin Templeton | <ul> <li>Feb 2017-         AlphaParity (a risk premia invmnt firm), joined FRK's Multi-Asset Solutions platform</li> <li>May 2017-Ed Perks named CIO of Multi-Asset Solutions, Stephen Dover named Hd of Equities, Mat Gulley oversee Alt Strategies, CEO &amp; Board Chairman Greg Johnson assume direct oversight of PAIR (Perf Analysis &amp; Invmnt Risk Grp)</li> </ul> | No Concerns | No Concerns | No Concerns |
|--------------------|------------------------------------------------------------------------------------------------------------------------------------------------------------------------------------------------------------------------------------------------------------------------------------------------------------------------------------------------------------------------------|-------------|-------------|-------------|
|--------------------|------------------------------------------------------------------------------------------------------------------------------------------------------------------------------------------------------------------------------------------------------------------------------------------------------------------------------------------------------------------------------|-------------|-------------|-------------|

As an opportunistic strategy, the Templeton Global Multisector Plus Strategy (the investment strategy of the Franklin Templeton Global Multisector Plus (Master) Fund, Ltd.) utilizes a wide variety of instruments to gain exposure to various fixed income sectors and achieve strategy objectives. For example, foreign exchange forward contracts are frequently used for hedging purposes and to express currency views. We may also engage in cross hedging as an efficient method of implementing the portfolio's optimal currency structure. Interest rate futures and swaps may be used to implement views on interest rates, quickly adjust portfolio duration, or efficiently handle cash flows. Total return swaps can quickly add or reduce bond market exposure.