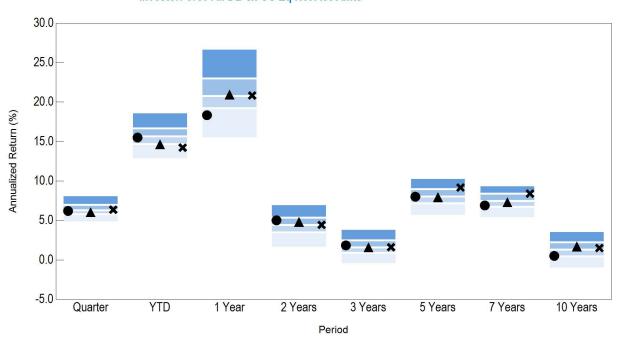

The Board was adjourned for a short break at 11:16 a.m., and reconvened into open session at 11:22 a.m.

- Preliminary Monthly Portfolio Performance Report for the Period Ended June 30, 2017:

  Mr. Coultrip discussed the preliminary monthly performance report with the Board. He reported that SamCERA's net preliminary return for June 2017 was 0.14%, while the preliminary trailing twelve-month return ending June 30, 2017 was 12.7% net. This item was informational and for discussion only, no action was taken.
- 1707.6.2 **Report on the International Equity Manager Annual Reviews:** Ms. Ng reviewed the meeting notes from the annual reviews of SamCERA's International Equity Managers. Staff met at SamCERA's offices with Eaton Vance Parametric and Fidelity Institutional Asset Management (FIAM) on May 11, 2017; and with Mondrian and Ballie Gifford on June 15, 2017. Ms. Ng reported that FIAM Select International Small Cap Plus investment was terminated, following the international structure review by the Board. There were no additional concerns identified during the review. This item was informational and for discussion only, no action was taken.
- Approval of Fixed Income Manager Structure: Mr. Coultrip and Ms. Jadallah went over the proposed changes to the fixed income manager structure, and compared the proposal to the current allocations. The proposed structure moves the Templeton Multi-Sector strategy into the opportunistic credit bucket, and downsizes the allocation (to 1% of total plan assets) so that the risk is more consistent with other opportunistic credit managers, while allocating the remainder (2%) to the Core bucket via the Blackrock Intermediate Government Bond Index. This change will result in a better diversification of manager concentration risk to the portfolio, while increasing the defensive nature of the fixed income portfolio.