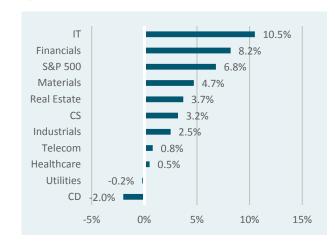

uld help lift earnings further since a substantial portion of U.S. corporate revenues come from abroad.

All major U.S. banks passed the Fed's stress test in June, citing strong capital levels and ability to lend during a recession. The news drove financials upward as the positive results allowed banks to increase their future dividends and buybacks.

We maintain a neutral weight to U.S. equities

As discussed in recent quarters, we are relatively bullish on U.S. earnings growth in the near term, but investors may be paying for this excess growth upfront through higher valuations. We maintain a neutral weight to U.S. equities.

### **U.S. EQUITIES**



Source: Russell Investments, as of 7/7/17

### **S&P 500 EPS GROWTH**



Source: Bloomberg, as of 6/30/17

### **Q2 FORECAST EPS GROWTH**



Source: FactSet, as of 7/14/17 - excludes energy sector



# Domestic equity size and style

Despite a short selloff in June, strong returns from the tech sector helped lead to positive relative performance of growth over value during the quarter. Much of the gains were concentrated in the well known mega-cap stocks, including Apple, Amazon, and Microsoft. Momentum in growth stocks has continued to perform well so far this year.

In the second quarter, the Russell 1000 Growth Index and the Russell 1000 Value Index returned 4.7% and 1.3%, respectively. Falling oil prices were a headwind to energy

companies, which were the largest detractor from the value index.

Large cap equities narrowly outperformed small cap equities. Much of the optimism surrounding Trump's prosmall business policie