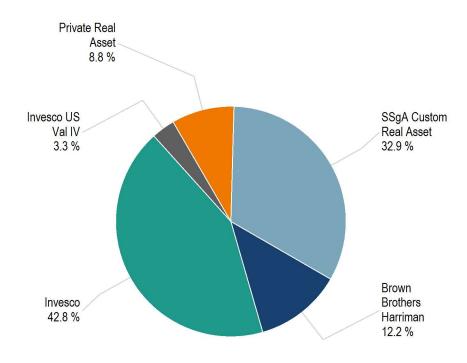

**Action**: Mr. Spinello moved to approve a commitment of \$20 million to Quantum Energy Partners VII, as part of SamCERA's natural resources portfolio, within the private real assets class. The motion was seconded by Mr. Bowler, and carried with a vote of 9-0, with trustees Arnott, Battey, Bowler, David, Salas (for Hackleman), Hoefer, Spinello, Tashman and Tourel, all in favor; and none opposed.