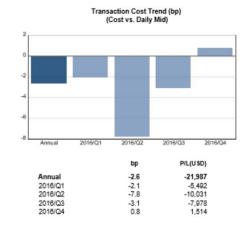

's evaluated price), and +2 bp relative to the 3-day average price. Costs were consistent throughout the year (except for 4Q15).
- During the review period, RBS Greenwich Capital received the largest trade allocation from Separate Account managers (\$6 mm), and Citigroup received the largest trade allocation from Commingled Fund managers (\$91 mm).
- All Separate Account manager trades were US TIPS; while Commingled Fund managers traded: 37% US Agency, 26% High Grade, and 16% UST.





# 2016 Aggregate Fund – Foreign Exchange

### **Summary Separate Accounts**

vs. Avg Daily Mid:

vs. London 4:00 pm Close:

Total FX Dollars Traded: \$83.0 MM

Total Costs/Savings
vs. Avg Daily Mid: -3 bp
vs. London 4:00 pm Close: -3 bp

FX Dollars Traded through Custodian: \$49.1 MM

Total Costs/Savings





### **Observations**

• \$71.0 million of Separate Account manager FX trading activity occurred in 2016, with the non-custodian trades having an average trade size of approximately \$219,000. The custodian share of the FX trades was 59%, with an average trade size of approximately \$119,000. Commingled Fund manager trading activity was \$6.4 billion, with no trades executed through the Fund's custodian.

-3 bp

-6 bp

- Annual Separate Account FX execution rates were in-line with both the Daily Mid (-3bp), and London Close (-3bp). Trades executed by the custodian were also in-line with both the Daily Mid and London Close. Annual Commingled Fund FX execution rates were in-line with both the Daily Mid (+2bp), and London Close (-2bp). In aggregate, both Separate Account and Commingled Fund