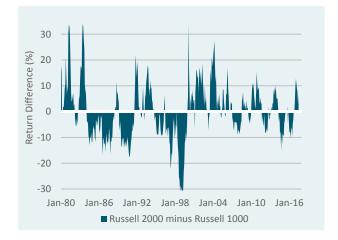

. Much of the gains were concentrated in the well known mega-cap stocks, including Apple, Amazon, and Microsoft. Momentum in growth stocks has continued to perform well so far this year.

In the second quarter, the Russell 1000 Growth Index and the Russell 1000 Value Index returned 4.7% and 1.3%, respectively. Falling oil prices were a headwind to energy

companies, which were the largest detractor from the value index.

Large cap equities narrowly outperformed small cap equities. Much of the optimism surrounding Trump's prosmall business policies after his victory, including deregulation and tax reform, appears to have faded so far this year. If progress on these measures is made, smaller companies could receive another boost in the second half of 2017.

### SMALL CAP VS LARGE CAP (YOY)



Source: Russell Investments, as of 6/30/17

### **VALUE VS GROWTH (YOY)**



Source: Russell Investments, as of 6/30/17

U.S. LARGE VS. SMALL RELATIVE PERFORMANCE



Source: Morningstar, as of 6/30/17



# International equity

International equities outperformed domestic equities over the quarter. The MSCI ACWI ex U.S. returned 5.8% on an unhedged basis while the S&P 500 returned 3.1%.

The U.S. dollar has steadily depreciated in value year-to-date against major currencies, down around 7%. This currency movement has added volatility to investors with unhedged currency exposure, with the MSCI EAFE Index returning 13.8% unhedged vs. 16.1% hedged, and the MSCI Emerging Markets Index returning 18.4% unhedged vs. 11.6% hedged.

International equities are trading at lower multiples than domes