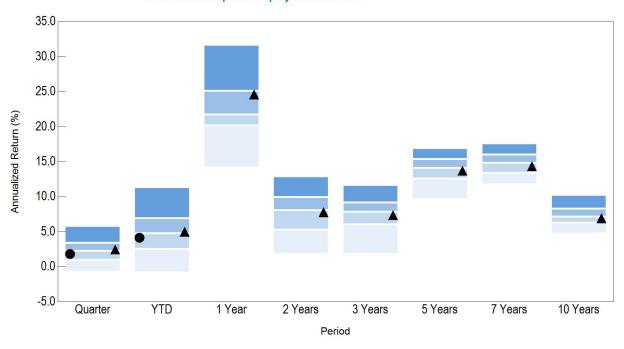

The Board was adjourned for a short break at 11:16 a.m., and reconvened into open session at 11:22 a.m.

- Preliminary Monthly Portfolio Performance Report for the Period Ended June 30, 2017:

  Mr. Coultrip discussed the preliminary monthly performance report with the Board. He reported that SamCERA's net preliminary return for June 2017 was 0.14%, while the preliminary trailing twelve-month return ending June 30, 2017 was 12.7% net. This item was informational and for discussion only, no action was taken.
- 1707.6.2 **Report on the International Equity Manager Annual Reviews:** Ms. Ng reviewed the meeting notes from the annual reviews of SamCERA's International Equity Managers. Staff met at SamCERA's offices with Eaton Vance Parametric and Fidelity Institutional Asset Management (FIAM) on May 11, 2017; and with Mondrian and Ballie Gifford on June 15, 2017. Ms. Ng reported that FIAM Select International Small Cap Plus investment was terminated, following the international structure review by the Board. There were no additional concerns identified during the review. This item was informational and for discussion only, no action was taken.
- Approval of Fixed Income Manager Structure: Mr. Coultrip and Ms. Jadallah went over the proposed changes to the fixed income manager structure, and compared the proposal to the current allocations. The proposed structure moves the Templeton Multi-Sector strategy into the opportunistic credit bucket, and downsizes the allocation (to 1% of total plan assets) so that the risk is more consistent with other opportunistic credit managers, while allocating the remainder (2%) to the Core bucket via the Blackrock Intermediate Government Bond Index. This change will result in a better diversification of manager concentration risk to the portfolio, while increasing the defensive nature of the fixed income portfolio.