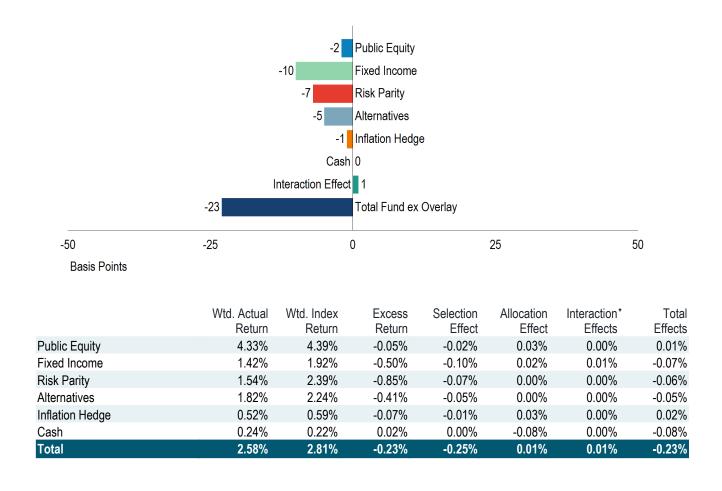

The Board was adjourned for a short break at 11:16 a.m., and reconvened into open session at 11:22 a.m.

- Preliminary Monthly Portfolio Performance Report for the Period Ended June 30, 2017:

  Mr. Coultrip discussed the preliminary monthly performance report with the Board. He reported that SamCERA's net preliminary return for June 2017 was 0.14%, while the preliminary trailing twelve-month return ending June 30, 2017 was 12.7% net. This item was informational and for discussion only, no action was taken.
- 1707.6.2 **Report on the International Equity Manager Annual Reviews:** Ms. Ng reviewed the meeting notes from the annual reviews of SamCERA's International Equity Managers. Staff met at SamCERA's offices with Eaton Vance Parametric and Fidelity Institutional Asset Management (FIAM) on May 11, 2017; and with Mondrian and Ballie Gifford on June 15, 2017. Ms. Ng reported that FIAM Select International Small Cap Plus investment was terminated, following the international structure review by the Board. There were no additional concerns identified during the review. This item was informational and for discussion only, no action was taken.
- Approval of Fixed Income Manager Structure: Mr. Coultrip and Ms. Jadallah went over the proposed changes to the fixed income manager structure, and compared the proposal to the current allocations. The proposed structure moves the Templeton Multi-Sector strategy into the opportunistic credit bucket, and downsizes the allocation (to 1% of total plan assets) so that the risk is more consistent with other opportunistic credit managers, while allocating the remainder (2%) to the Core bucket via the Blackrock Intermediate Government Bond Index. This change will result in a better diversification of manager concentration risk to the portfolio, while increasing the defensive nature of the fixed income portfolio.