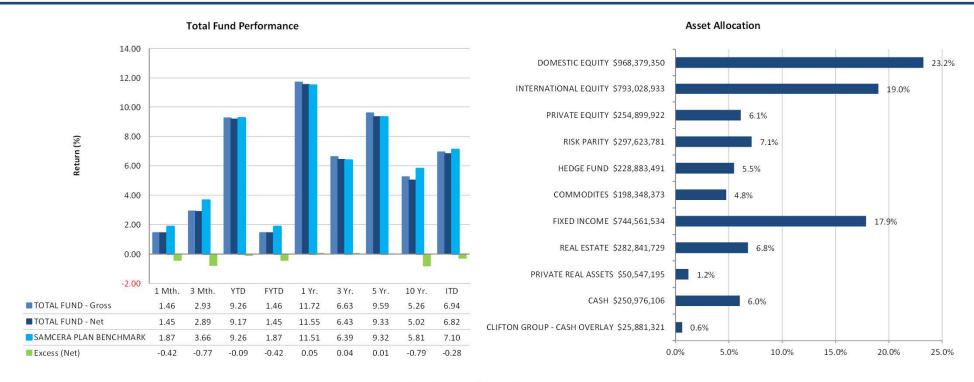

The Board was adjourned for a short break at 11:16 a.m., and reconvened into open session at 11:22 a.m.

- Preliminary Monthly Portfolio Performance Report for the Period Ended June 30, 2017:

  Mr. Coultrip discussed the preliminary monthly performance report with the Board. He reported that SamCERA's net preliminary return for June 2017 was 0.14%, while the preliminary trailing twelve-month return ending June 30, 2017 was 12.7% net. This item was informational and for discussion only, no action was taken.
- 1707.6.2 **Report on the International Equity Manager Annual Reviews:** Ms. Ng reviewed the meeting notes from the annual reviews of SamCERA's International Equity Managers. Staff met at SamCERA's offices with Eaton Vance Parametric and Fidelity Institutional Asset Management (FIAM) on May 11, 2017; and with Mondrian and Ballie Gifford on June 15, 2017. Ms. Ng reported that FIAM Select International Small Cap Plus investment was terminated, following the international structure review by the Board. There were no additional concerns identified during the review. This item was informational and for discussion only, no action was taken.
- Approval of Fixed Income Manager Structure: Mr. Coultrip and Ms. Jadallah went over the proposed changes to the fixed income manager structure, and compared the proposal to the current allocations. The proposed structure moves the Templeton Multi-Sector strategy into the opportunistic credit bucket, and downsizes the allocation (to 1% of total plan assets) so that the risk is more consistent with other opportunistic credit managers, while allocating the remainder (2%) to the Core bucket via the Blackrock Intermediate Government Bond Index. This change will result in a better diversification of manager concentration risk to the portfolio, while increasing the defensive nature of the fixed income portfolio.