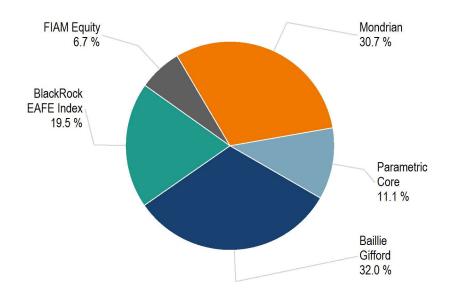

The Board was adjourned for a short break at 11:16 a.m., and reconvened into open session at 11:22 a.m.

- Preliminary Monthly Portfolio Performance Report for the Period Ended June 30, 2017:

  Mr. Coultrip discussed the preliminary monthly performance report with the Board. He reported that SamCERA's net preliminary return for June 2017 was 0.14%, while the preliminary trailing twelve-month return ending June 30, 2017 was 12.7% net. This item was informational and for discussion only, no action was taken.
- 1707.6.2 **Report on the International Equity Manager Annual Reviews:** Ms. Ng reviewed the meeting notes from the annual reviews of SamCERA's International Equity Managers. Staff met at SamCERA's offices with Eaton Vance Parametric and Fidelity Institutional Asset Management (FIAM) on May 11, 2017; and with Mondrian and Ballie Gifford on June 15, 2017. Ms. Ng reported that FIAM Select International Small Cap Plus investment was terminated, following the international structure review by the Board. There were no additional concerns identified during the review. This item was informational and for discussion only, no action was taken.
- Approval of Fixed Income Manager Structure: Mr. Coultrip and Ms. Jadallah went over the proposed changes to the fixed income manager structure, and compared the proposal to the current allocations. The proposed structure moves the Templeton Multi-Sector strategy into the opportunistic credit bucket, and downsizes the allocation (to 1% of total plan assets) so that the risk is more consistent with other opportunistic credit managers, while allocating the remainder (2%) to the Core bucket via the Blackrock Intermediate Government Bond Index. This change will result in a better diversification of manager concentration risk to the portfolio, while increasing the defensive nature of the fixed income portfolio.