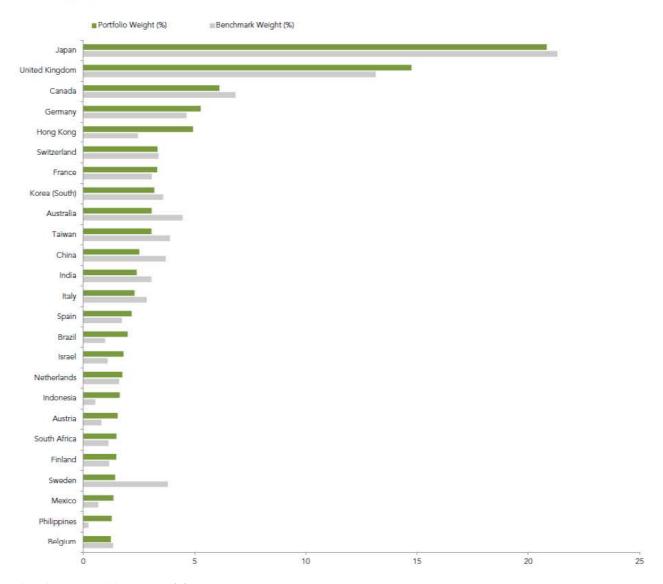

| 29.2 | TORRENT PHARMALTD (DEMAT)      | (20.9) |
| QUEBECOR INC CL B SUB VT G    | 1.0 | UDG HEALTHCARE PLC(UK)       | 28.7 | PHOENIX SATELLITE TV HLDGS LTD | (20.5) |
| MELIA HOTELS INTERNATIONAL SA | 1.0 | TOWER BERSAMA INFRASTRUCTURE | 27.3 | TULLOW OIL PLC                 | (20.0) |
| RENEWI PLC                    | 1.0 | OC OERLIKON CORP AG (REGD)   | 26.6 | COPPER MOUNTAIN MINING CORP    | (17.3) |
| AAREAL BANK AG                | 1.0 | UNITED INTERNET AG (REG)     | 26.5 | ASALEO CARE LTD                | (13.5) |



#### **REGIONAL WEIGHTS**



#### **SECTOR WEIGHTS**



Sector breakdowns are only applied to equities and convertibles and the allocation percentages may not add to 100%. Benchmark: MSCI AC Wld Sm Cap xUS(N)



# Country Weights

#### **TOP 25 COUNTRY WEIGHTS**



Benchmark: MSCI AC Wld Sm Cap xUS(N)



#### InvestorForce All DB Emg Mkt Eq Net Accounts



|   |                             | Return | (Rank)   |     |           |      |     |      |      |      |     |      |     |      |      |      |
|---|-----------------------------|--------|----------|-----|-----------|------|-----|------|------|------|-----|------|-----|------|------|------|
| 1 | 5th Percentile              | 7.7    | 21.      | 4   | 27.7      |      | 6.9 |      | 2.9  |      | 5.9 |      | 6.1 |      | 4.3  |      |
|   | 25th Percentile             | 6.6    | 19.      | 6   | 24.1      |      | 6.2 |      | 2.0  |      | 4.7 |      | 4.7 |      | 2.5  |      |
|   | Median                      | 5.8    | 18.      | 4   | 21.0      |      | 5.2 |      | 1.0  |      | 4.0 |