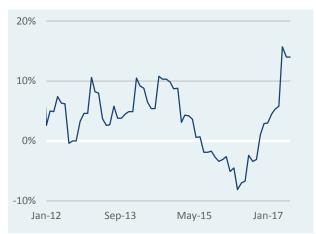

r the 2017 calendar year is 9.8%. Positive global growth trends could help lift earnings further since a substantial portion of U.S. corporate revenues come from abroad.

All major U.S. banks passed the Fed's stress test in June, citing strong capital levels and ability to lend during a recession. The news drove financials upward as the positive results allowed banks to increase their future dividends and buybacks.

We maintain a neutral weight to U.S. equities

As discussed in recent quarters, we are relatively bullish on U.S. earnings growth in the near term, but investors may be paying for this excess growth upfront through higher valuations. We maintain a neutral weight to U.S. equities.

#### **U.S. EQUITIES**



Source: Russell Investments, as of 7/7/17

#### **S&P 500 EPS GROWTH**



Source: Bloomberg, as of 6/30/17

#### **Q2 FORECAST EPS GROWTH**



Source: FactSet, as of 7/14/17 - excludes energy sector



# Expect surprises



Market surprises are normal and in most cases should not affect longterm portfolio planning

Source: Bloomberg



# Domestic equity size and style

Despite a short selloff in June, strong returns from the tech sector helped lead to positive relative performance of growth over value during the quarter. Much of the gains were concentrated in the well known mega-cap stocks, including Apple, Amazon, and Microsoft. Momentum in growth stocks has continued to perform well so far this year.

In the second quarter, the Russell 1000 Growth Index and the Russell 1000 Value Index returned 4.7% and 1.3%, respectively. Falling oil prices were a headwind