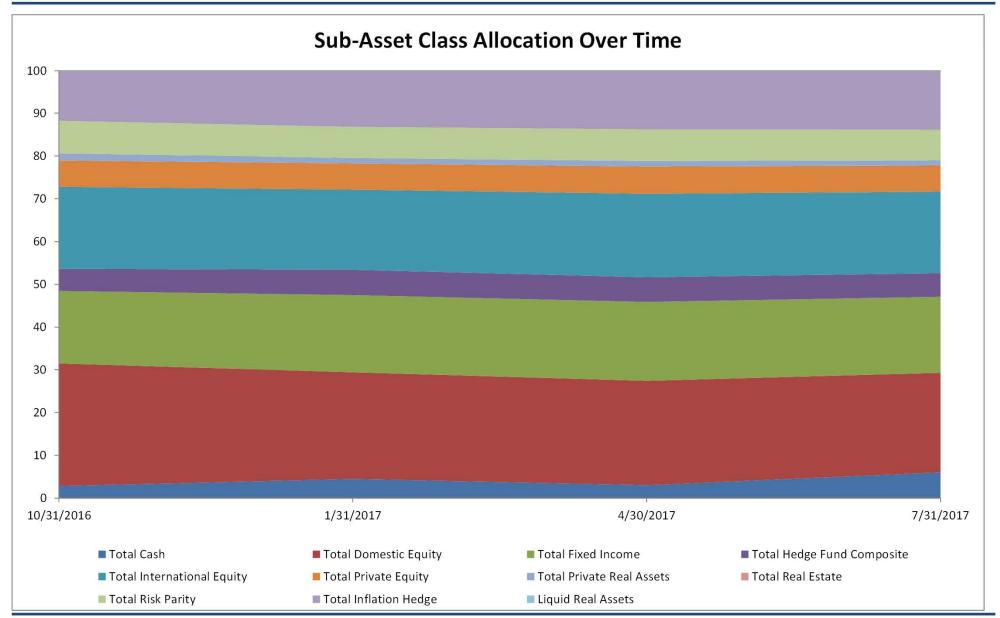

22.0 |
| Total Small Cap Equity     | 1.0  | 3.1    | 3.0    | 0.1       | 5.0  |
| Total International Equity | 17.0 | 19.0   | 19.0   | 0.0       | 21.0 |
| Total Fixed Income         | 19.0 | 17.9   | 21.0   | -3.1      | 23.0 |
| Total Private Equity       | 5.0  | 6.1    | 7.0    | -0.9      | 9.0  |
| Total Risk Parity          | 6.0  | 7.1    | 8.0    | -0.9      | 10.0 |
| Total Hedge Fund Composite | 4.0  | 5.5    | 6.0    | -0.5      | 8.0  |
| Total TIPS                 | 0.0  | 1.7    | 2.0    | -0.3      | 4.0  |
| Liquid Real Assets         | 3.0  | 4.8    | 5.0    | -0.2      | 7.0  |
| Total Real Estate          | 5.0  | 6.8    | 7.0    | -0.2      | 9.0  |
| Total Private Real Assets  | 0.0  | 1.2    | 2.0    | -0.8      | 4.0  |





July 31,2017







### July 31,2017





### Disclaimer(s)

The Global Industry Classification Standard ("GICS") was developed by and is the exclusive property and a service mark of Morgan Stanley Capital International Inc.("MSCI") and Standard & Poor's, a division of The McGraw-Hill Companies, Inc.("S&P") and is licensed for use by The Northern Trust Corporation and its wholly owned subsidiaries. Neither MSCI, S&P, nor any other party involved in making or compiling the GICS or any GICS classifications makes any express or implied warranties or representations with respect to such standard or classification (or the results to be obtained by the use thereof), and all such parties hereby expressly disclaim all warranties of originality, accuracy, completeness, merchantability and fitness for a particular purpose with respect t