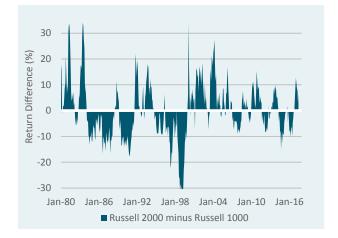

. Much of the gains were concentrated in the well known mega-cap stocks, including Apple, Amazon, and Microsoft. Momentum in growth stocks has continued to perform well so far this year.

In the second quarter, the Russell 1000 Growth Index and the Russell 1000 Value Index returned 4.7% and 1.3%, respectively. Falling oil prices were a headwind to energy companies, which were the largest detractor from the value index.

Large cap equities narrowly outperformed small cap equities. Much of the optimism surrounding Trump's prosmall business policies after his victory, including deregulation and tax reform, appears to have faded so far this year. If progress on these measures is made, smaller companies could receive another boost in the second half of 2017.

#### SMALL CAP VS LARGE CAP (YOY)



Source: Russell Investments, as of 6/30/17

#### **VALUE VS GROWTH (YOY)**



Source: Russell Investments, as of 6/30/17

U.S. LARGE VS. SMALL RELATIVE PERFORMANCE



Source: Morningstar, as of 6/30/17



# International equity

International equities outperformed domestic equities over the quarter. The MSCI ACWI ex U.S. returned 5.8% on an unhedged basis while the S&P 500 returned 3.1%.

The U.S. dollar has steadily depreciated in value year-to-date against major currencies, down around 7%. This currency movement has added volatility to investors with unhedged currency exposure, with the MSCI EAFE Index returning 13.8% unhedged vs. 16.1% hedged, and the MSCI Emerging Markets Index returning 18.4% unhedged vs. 11.6% hedged.

International equities are trading at lower multiples than dome