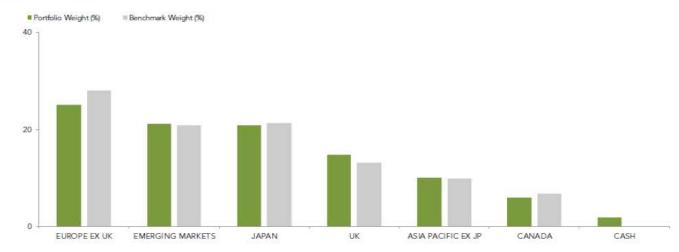

34.2 | WESTERN ENERGY SERVICES CORP   | (23.9) |
| NIHON PARKERIZING CO LTD      | 1.3 | OXFORD INSTRUMENTS GROUP PLC | 32.7 | METAIR INVESTMENT LTD          | (21.5) |
| IWG PLC                       | 1.1 | OBIC CO LTD                  | 29.2 | TORRENT PHARMALTD (DEMAT)      | (20.9) |
| QUEBECOR INC CL B SUB VT G    | 1.0 | UDG HEALTHCARE PLC(UK)       | 28.7 | PHOENIX SATELLITE TV HLDGS LTD | (20.5) |
| MELIA HOTELS INTERNATIONAL SA | 1.0 | TOWER BERSAMA INFRASTRUCTURE | 27.3 | TULLOW OIL PLC                 | (20.0) |
| RENEWI PLC                    | 1.0 | OC OERLIKON CORP AG (REGD)   | 26.6 | COPPER MOUNTAIN MINING CORP    | (17.3) |
| AAREAL BANK AG                | 1.0 | UNITED INTERNET AG (REG)     | 26.5 | ASALEO CARE LTD                | (13.5) |



#### **REGIONAL WEIGHTS**



#### **SECTOR WEIGHTS**



Sector breakdowns are only applied to equities and convertibles and the allocation percentages may not add to 100%. Benchmark: MSCI AC Wld Sm Cap xUS(N)



# Country Weights

#### **TOP 25 COUNTRY WEIGHTS**



Benchmark: MSCI AC Wld Sm Cap xUS(N)



#### InvestorForce All DB Emg Mkt Eq Net Accounts



|   |                             | Return | (Rank)   |     |           |      |     |      |      |      |     |      |     |      |      |      |
|---|-----------------------------|--------|----------|-----|-----------|------|-----|------|------|------|-----|------|-----|------|------|------|
| 1 | 5th Percentile              | 7.7    | 21.      | 4   | 27.7      |      | 6.9 |      | 2.9  |      | 5.9 |      | 6.1 |      | 4.3  |      |
|   | 25th Percentile