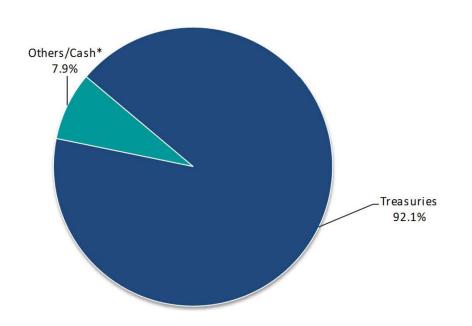

Franklin Templeton Global Multisector Plus (Master) Fund, Ltd. (3c7) Review Period: January 1, 2017 – June 30, 2017

#### **APPENDIX 1**

FRANKLIN ADVISERS, INC. REGULATORY HISTORY

Please note that the San Mateo Employees' Retirement account is in a 3c7 fund and is no longer managed in a separately managed account within the guidelines of an investment management agreement (IMA).

As such, any references to the terms, guideline(s) and policy statement(s) within this questionnaire refer to the Franklin Templeton Global Multisector Plus (Master) Fund, Ltd.'s offering documents and/or private placement memorandum.