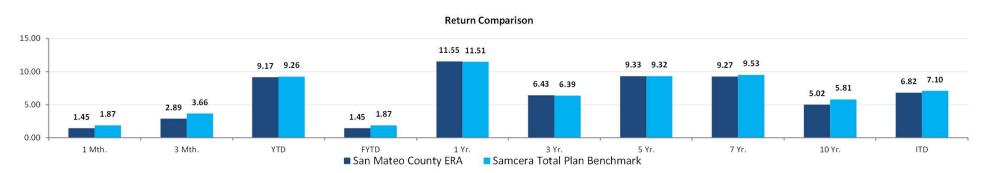

The Board was adjourned for a short break at 11:16 a.m., and reconvened into open session at 11:22 a.m.

- Preliminary Monthly Portfolio Performance Report for the Period Ended June 30, 2017:

  Mr. Coultrip discussed the preliminary monthly performance report with the Board. He reported that SamCERA's net preliminary return for June 2017 was 0.14%, while the preliminary trailing twelve-month return ending June 30, 2017 was 12.7% net. This item was informational and for discussion only, no action was taken.
- 1707.6.2 **Report on the International Equity Manager Annual Reviews:** Ms. Ng reviewed the meeting notes from the annual reviews of SamCERA's International Equity Managers. Staff met at SamCERA's offices with Eaton Vance Parametric and Fidelity Institutional Asset Management (FIAM) on May 11, 2017; and with Mondrian and Ballie Gifford on June 15, 2017. Ms. Ng reported that FIAM Select International Small Cap Plus investment was terminated, following the international structure review by the Board. There were no additional concerns identified during the review. This item was informational and for discussion only, no action was taken.
- Approval of Fixed Income Manager Structure: Mr. Coultrip and Ms. Jadallah went over the proposed changes to the fixed income manager structure, and compared the proposal to the current allocations. The proposed structure moves the Templeton Multi-Sector strategy into the opportunistic credit bucket, and downsizes the allocation (to 1% of total plan assets) so that the risk is more consistent with other opportunistic credit managers, while allocating the remainder (2%) to the Core bucket via the Blackrock Intermediate Government Bond Index. This change will result in a better diversification of manager concentration risk to the portfolio, while increasing the defensive nature of the fixed income portfolio.