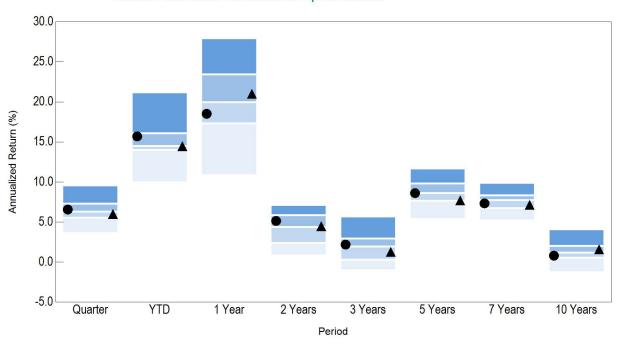

| 0.1%               | 0.0%                  | 0.6%             |  |  |
| Emerging*                | 7.3%              | 5.9%            | 23.0%             | 23.4%           | 0.2%                | 0.0%                 | 0.1%               | 0.0%                  | 0.3%             |  |  |
| Frontier**               | -1.3%             | -               | 0.2%              | 0.0%            | 0.0%                | 0.0%                 | 0.0%               | 0.0%                  | 0.0%             |  |  |
| Cash                     | 0.2%              |                 | 0.9%              | 0.0%            | 0.0%                | 0.0%                 | 0.0%               | 0.0%                  | 0.0%             |  |  |



## InvestorForce All DB Dev Mkt ex-US Eq Net Accounts



|                                                                    | Return     | (Rank)                 |                        |     |       |      |                      |                      |              |
|--------------------------------------------------------------------|------------|------------------------|------------------------|-----|-------|------|----------------------|----------------------|--------------|
| 5th Percentile                                                     | 9.6        | 21.2                   | 28.0                   | 7.  | 1 5.7 | 11.7 | 9.9                  | 4.1                  |              |
| 25th Percentile                                                    | 7.3        | 16.1                   | 23.5                   | 5.  | 2.9   | 9.