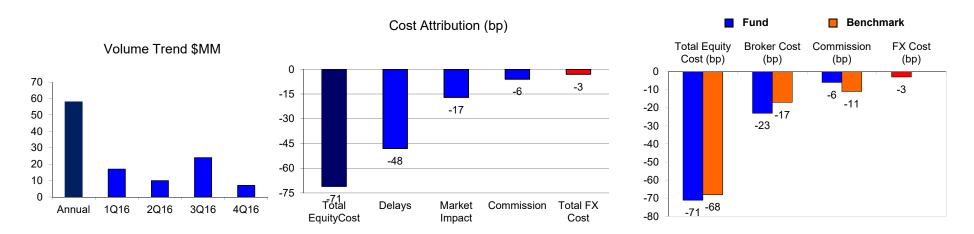

- 1707.8.1 Chief Executive Officer's Report: Mr. Hood called attention to the items in the Day of Meeting folder, including the SACRS publication, and the list SamCERA's policies. Mr. Hood stated next month's meeting agenda would include a review of two policies, as well as the budget report. He also mentioned that benefit payments to retirees were sent 6 days earlier this month, and the issue that caused the early payment had been resolved. Mr. Hood thanked staff who assisted with the actuarial audit and investigation of experience study.
- Assistant Executive Officer's Report: Ms. Smith reported that the auditors finished their interim field work. The internal audit of IT was still pending, but so far there have been no recommendations or findings. The "MySamCERA" mobile app was launched last week. Ms. Perez reminded Board members about upcoming educational events.
- 1707.8.3 **Chief Investment Officer's Report:** Mr. Coultrip reported that Zeno will present their trading cost analyst report at the August meeting. He announced the Fixed Income Manager annual reviews are scheduled for August 3, 2017, and invited interested trustees to attend.
- 1707.8.4 **Chief Legal Counsel's Report:** Ms. Carlson explained where the Board could find a list of their policies on SamCERA.org. She gave an update on new cases including one from Contra Costa County, regarding the treatment of legal separation status, as it relates to the definition of a qualified spouse, eligible for continuance.
  - C1 Consideration of Disability Items, if any, removed from the Consent Agenda: None.
  - 1707.9 **Report on Actions Taken in Closed Session:** See the report above, for Item 6.5 Approval of Proposed Alternative Investment.
- 1707.10 **Adjournment:** Mr. Battey adjourned the meeting at 1:44 p.m. in memory of the deceased members listed below.