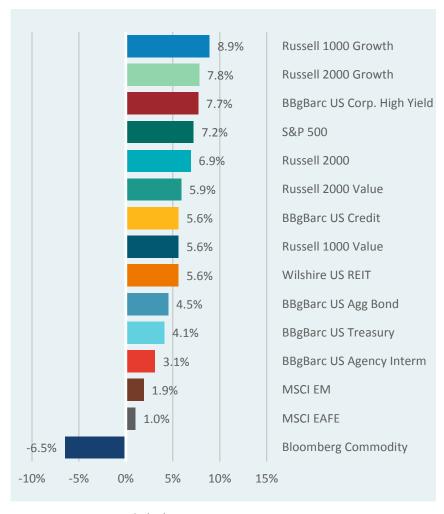

|      |        |         |
| Ş                       |      |      |      |       |       |      |       |       |       |      |      |      |      |      |       |       |      |       |      |      |       |       |      |      |        |         |



Source Data: Morningstar, Inc., Hedge Fund Research, Inc. (HFR), National Council of Real Estate Investment Fiduciaries (NCREIF). Indices used: Russell 1000, Russell 1000 Value, Russell 1000 Value, Russell 2000 Growth, MSCI EAFE, MSCI EM, BBgBarc US Aggregate, T-Bill 90 Day, Bloomberg Commodity, NCREIF Property, HFRI FOF, MSCI ACWI, BBgBarc Global Bond. NCREIF Property Index performance data as of 3/31/17.



Ė

# Major asset class returns

### **ONE YEAR ENDING JUNE**



Source: Morningstar, as of 6/30/17

### **TEN YEARS ENDING JUNE**



Source: Morningstar, as of 6/30/17



# S&P 500 sector returns

### 2<sup>ND</sup> QUARTER



### **ONE YEAR ENDING JUNE**



Source: Morningstar, as of 6/30/17

Source: Morningstar, as of 6/30/17



# Detailed index returns

| DON | <b>JEST</b> | IC EQ | UITY |
|-----|-------------|-------|------|
|     |             |       |      |

|                        | Month | QTD | YTD  | 1 Year | 3 Year | 5 Year | 10 Year |
|------------------------|-------|-----|------|--------|--------|--------|---------|
| Core Index             |       |     |      |        |        |        |         |
| S&P 500                | 0.6   | 3.1 | 9.3  | 17.9   | 9.6    | 14.6   | 7.2     |
| S&P 500 Equal Weighted | 1.2   | 2.5 | 8.1  | 17.3   | 8.5    | 15.5   | 8.3     |
| DJ Industrial Average  | 1.7   |