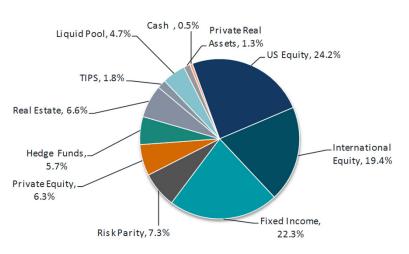

| 0.4          |      | 0.2          |      | 0.2          |      | 0.4           |      |

<sup>2.</sup> See Appendix for Benchmark History.



<sup>\*\*</sup> Returns are one-quarter lag. \*\*\* Funded October 2016.



Attribution does not include the impact of the Parametric Minneapolis strategy.

\* Interaction Effects include Residual Effects.





Attribution does not include the impact of the Parametric Minneapolis strategy. \* Interaction Effects include Residual Effects.





Attribution does not include the impact of the Parametric Minneapolis strategy.

\* Interaction Effects include Residual Effects.





Attribution does not include the impact of the Parametric Minneapolis strategy.

<sup>\*</sup> Interaction Effects include Residual Effects.



### **Current w/Overlay**



|                      | MARKET VALUE  |           |             |
|----------------------|---------------|-----------|-------------|
| ASSET ALLOCATION     | W/OVERLAY     | W/OVERLAY | W/O OVERLAY |
| US Equity            | 971,804,094   | 24.2%     | 23.6%       |
| International Equity | 780,640,722   | 19.4%     | 19.1%       |
| Fixed Income         | 895,044,558   | 22.3%     | 18.5%       |
| Risk Parity          | 291,757,142   | 7.3%      | 7.3%        |
| Private Equity       | 253,994,925   | 6.3%      | 6.3%        |
| Hedge Funds          | 227,288,007   | 5.7%      | 5.7%        |
| Real Estate          | 267,102,447   | 6.6%      | 6.6%        |
| TIPS                 | 70,919,206    | 1.8%      | 1.8%        |
| Liquid Pool          | 190,503,104   | 4.7%      | 4.7%