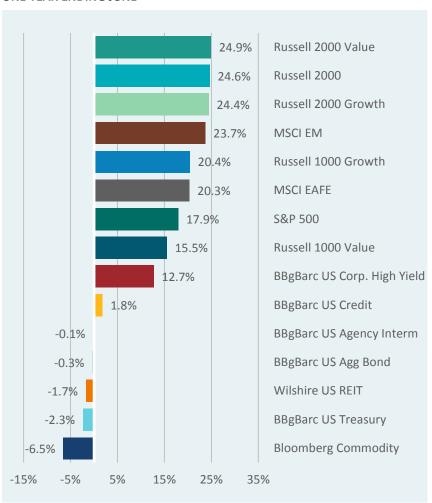

|       |       |      |       |      |      |       |       |      |      |        |         |
| Ş                       |      |      |      |       |       |      |       |       |       |      |      |      |      |      |       |       |      |       |      |      |       |       |      |      |        |         |



Source Data: Morningstar, Inc., Hedge Fund Research, Inc. (HFR), National Council of Real Estate Investment Fiduciaries (NCREIF). Indices used: Russell 1000, Russell 1000 Value, Russell 1000 Value, Russell 2000 Growth, MSCI EAFE, MSCI EM, BBgBarc US Aggregate, T-Bill 90 Day, Bloomberg Commodity, NCREIF Property, HFRI FOF, MSCI ACWI, BBgBarc Global Bond. NCREIF Property Index performance data as of 3/31/17.



Ė

# Major asset class returns

### **ONE YEAR ENDING JUNE**



Source: Morningstar, as of 6/30/17

### **TEN YEARS ENDING JUNE**



Source: Morningstar, as of 6/30/17



# S&P 500 sector returns

### 2<sup>ND</sup> QUARTER



### **ONE YEAR ENDING JUNE**



Source: Morningstar, as of 6/30/17

Source: Morningstar, as of 6/30/17



# Detailed index returns

| DON | <b>JEST</b> | IC EQ | UITY |
|-----|-------------|-------|------|
|     |             |       |      |

|                        | Month | QTD | YTD  | 1 Year | 3 Year | 5 Year | 10 Year |
|------------------------|-------|-----|------|--------|--------|--------|---------|
| Core Index             |       |     |      |        |        |        |         |
| S&P 500                | 0.6   | 3.1 | 9.3  | 17.9   | 9.6    | 14.6   | 7.2     |
| S&P 500 Equal Weighted | 1.2   | 2.5 | 8.1  | 17.