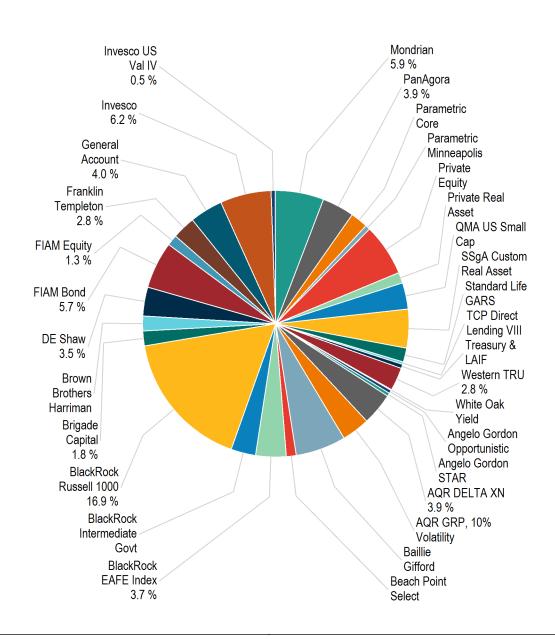

0.0%    | 100.0%      |

### **Target**



| ASSET ALLOCATION     | W/OVERLAY | TARGET | DIFF  |
|----------------------|-----------|--------|-------|
| US Equity            | 24.2%     | 23.0%  | 1.2%  |
| International Equity | 19.4%     | 19.0%  | 0.4%  |
| Fixed Income         | 22.3%     | 21.0%  | 1.3%  |
| Risk Parity          | 7.3%      | 8.0%   | -0.7% |
| Private Equity       | 6.3%      | 7.0%   | -0.7% |
| Hedge Funds          | 5.7%      | 6.0%   | -0.3% |
| Real Estate          | 6.6%      | 7.0%   | -0.4% |
| TIPS                 | 1.8%      | 2.0%   | -0.2% |
| Liquid Pool          | 4.7%      | 5.0%   | -0.3% |
| Private Real Assets  | 1.3%      | 2.0%   | -0.7% |
| Cash                 | 0.5%      | 0.0%   | 0.5%  |
| TOTAL                | 100.0%    | 100.0% | 0.0%  |



|                                | Actual          | Actual |
|--------------------------------|-----------------|--------|
| Angelo Gordon Opportunistic    | \$14,407,000    | 0%     |
| Angelo Gordon STAR             | \$16,809,000    | 0%     |
| AQR DELTA XN                   | \$156,969,306   | 4%     |
| AQR GRP, 10% Volatility        | \$136,211,099   | 3%     |
| Baillie Gifford                | \$245,816,349   | 6%     |
| Beach Point Select             | \$46,602,732    | 1%     |
| BlackRock EAFE Index           | \$150,227,780   | 4%     |
| BlackRock Intermediate Govt    | \$121,382,020   | 3%     |
| BlackRock Russell 1000         | \$679,283,748   | 17%    |
| Brigade Capital                | \$74,070,354    | 2%     |
| Brown Brothers Harriman        | \$70,919,206    | 2