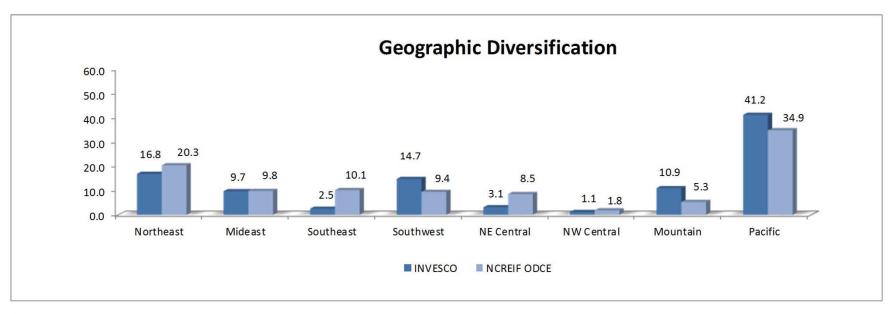

| 0.9                | 2.2 | 4.1                  | 7.4                  | 9.0                | 9.6  | 10.8                          | 3.6                 |
| 95th Percentile                                       | 0.0                | 1.3 | -1.7                 | 4.4                  | 4.9                | 7.2  | 8.7                           | 2.2                 |
| # of Portfolios                                       | 71                 | 70  | 70                   | 69                   | 67                 | 58   | 53                            | 34                  |
| <ul><li>■ Real Estate</li><li>▲ NCREIF ODCE</li></ul> | 1.8 (3°<br>1.7 (36 | ,   | 8.2 (16)<br>7.9 (22) | 9.6 (30)<br>9.8 (23) | 11.7 (4<br>11.3 (9 |      | (4) 13.0 (11)<br>(4) 13.1 (4) | 5.0 (17)<br>5.7 (4) |







| APASTRUENS