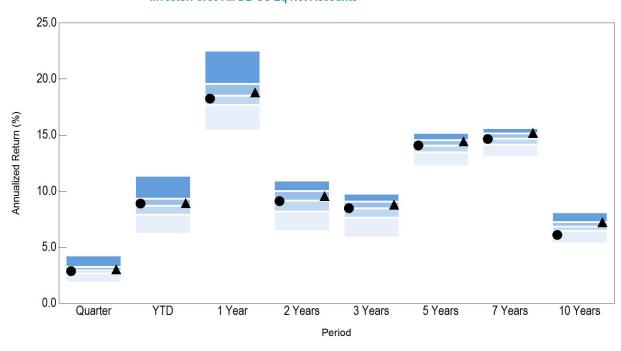

-------|-------------------|----------------|
| Large Cap Equity | 14.9%        | 9.6%                        | 1.5          | 0.2               | 1.1%           |
| Russell 1000     | 14.7%        | 9.6%                        | 1.5          |                   | 0.0%           |
| DE Shaw          | 15.6%        | 9.9%                        | 1.6          | 0.5               | 2.0%           |
| Russell 1000     | 14.7%        | 9.6%                        | 1.5          |                   | 0.0%           |
| Small Cap Equity | 12.3%        | 13.4%                       | 0.9          | -0.5              | 2.8%           |
| Russell 2000     | 13.7%        | 13.9%                       | 1.0          |                   | 0.0%           |

### InvestorForce All DB US Eq Net Accounts



|                                                             | Return     | (Rank)       |            |              |              |              |            |              |            |              |              |              |              |              |            |              |
|-------------------------------------------------------------|------------|--------------|------------|--------------|--------------|--------------|------------|--------------|------------|--------------|--------------|--------------|--------------|--------------|------------|--------------|
| 5th Percentile                                              | 4.3        |              | 11.4       |              | 22.5         |              | 10.9       |              | 9.8        |              | 15.2