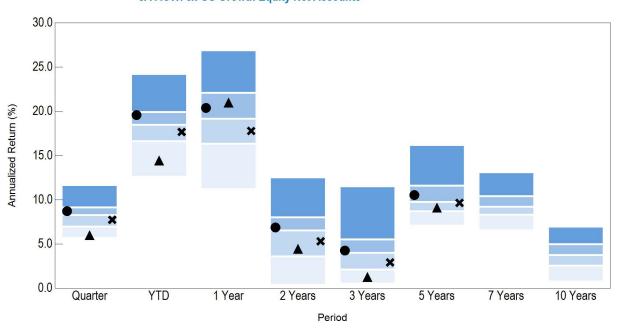

| IDEMITSU KOSAN (J:IDKO)          | -18.3%   |  |
| ROYAL DUTCH SHELL A      | 0.9%         | OMV (O:OMV)                       | 34.8%    | SUMITOMO DAINIPPON PHA. (J:DPPH) | -17.3%   |  |
|                          |              | SCA 'B' (W:SW@G)                  | 34.4%    | HISAMITSU PHARM.                 | -16.1%   |  |
| TOTAL                    | 0.8%         | EDF (F:EDF)                       | 33.6%    | FORTESCUE METALS GP.             | -15.8%   |  |
| BP                       | 0.8%         | FLIGHT CENTRE TRAVEL GP. (A:FLTX) | 33.3%    | SCHAEFFLER (D:SHA)               | -15.6%   |  |
| SANOFI                   | 0.8%         |                                   |          |                                  |          |  |

## eA ACWI ex-US Growth Equity Net Accounts



|                          | Return | (Rank)    |          |      |      |      |      |      |      |      |      |      |    |     |    |
|--------------------------|--------|-----------|----------|------|------|------|------|------|------|------|------|------|----|-----|----|
| 5th Percentile           | 11.7   | 24.2      | )        | 26.9 |      | 12.5 |      | 11.5 |      | 16.2 |      | 13.1 |    | 6.9 |    |
| 25th Percentile          | 9.2    | 19.9      | )        | 22.1 |      | 8.0  |      | 5.5  |      | 11.6 |      | 10.4 |    | 5.0 |    |
| Median                   | 8.3    | 18.5      | j        | 19.2 |      | 6.5  |      | 4.0  |      | 9.8  |      | 9.2  |    | 3.8 |    |
| 75th Percentile          | 7.0    | 16.6      | <b>i</b> | 16.4 |      | 3.6  |      | 2.1  |