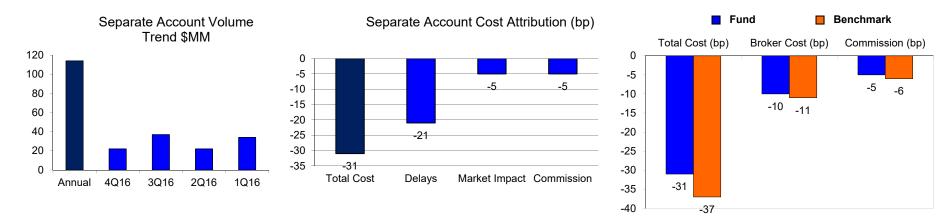

-up in 2017. These issues consisted of:
  - 7 Compliance/Fiduciary due diligence-related issues (2 equity, 3 FX, and 2 fixed income).
  - 8 Trade Cost-related issues (2 equity, 5 FX, and 1 fixed income) involving approximately \$419,000 in potential excess trade and commission costs.
- Throughout 2017 Zeno will follow-up with the Fund's managers regarding both their trading processes in general, and the "issues" flagged in the 2016 TCA analysis. In this regard, the Fund will have:
  - Met its Fiduciary obligations with respect to ongoing trade cost and commission monitoring obligations (for equity, fixed income and foreign exchange trades).
  - Continue to work on reducing the excessive trading and commissions costs identified in the 2016 TCA analysis.





# 2016 Aggregate Fund - Equity



### **Observations**

- Separate Account trading activity (\$113.8 million) was relatively low and consistent throughout the year. The annualized turnover rate was 14%. Commingled Fund trading activity (\$2.4 billion) represented only two quarters worth of activity, and had an annualized turnover rate of only 10% (consistent with Blackrock's passive mandate).
- Separate Account Total Costs (-31 bp) slightly outperformed the Total Cost Benchmark (-37 bp), and ranked in the 3<sup>rd</sup> Quartile of Zeno's Peer Universe for Total Trading Costs and 4<sup>th</sup> Quartile of Execution Efficiency. However, costs exhibited an improving trends. Commingled Fund trading activity generated trading gains (+4 bp), and slightly outperformed the Total Cost Benchmark (-8 bp). Once four quarters of da