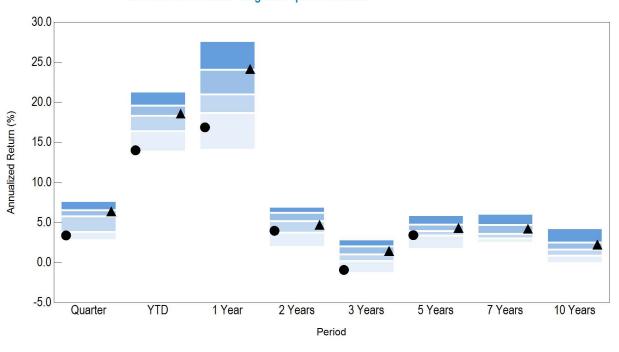

UDG HEALTHCARE PLC(UK)       | 28.7 | PHOENIX SATELLITE TV HLDGS LTD | (20.5) |
| MELIA HOTELS INTERNATIONAL SA | 1.0 | TOWER BERSAMA INFRASTRUCTURE | 27.3 | TULLOW OIL PLC                 | (20.0) |
| RENEWI PLC                    | 1.0 | OC OERLIKON CORP AG (REGD)   | 26.6 | COPPER MOUNTAIN MINING CORP    | (17.3) |
| AAREAL BANK AG                | 1.0 | UNITED INTERNET AG (REG)     | 26.5 | ASALEO CARE LTD                | (13.5) |



#### **REGIONAL WEIGHTS**



#### **SECTOR WEIGHTS**



Sector breakdowns are only applied to equities and convertibles and the allocation percentages may not add to 100%. Benchmark: MSCI AC Wld Sm Cap xUS(N)



# Country Weights

#### **TOP 25 COUNTRY WEIGHTS**



Benchmark: MSCI AC Wld Sm Cap xUS(N)



#### InvestorForce All DB Emg Mkt Eq Net Accounts



|   |                             | Return | (Rank)   |     |           |      |     |      |      |      |     |      |     |      |      |      |
|---|-----------------------------|--------|----------|-----|-----------|------|-----|------|------|------|-----|------|-----|------|------|------|
| 1 | 5th Percentile              | 7.7    | 21.      | 4   | 27.7      |      | 6.9 |      | 2.9  |      | 5.9 |      | 6.1 |      | 4.3  |      |
|   | 25th Percentile             | 6.6    | 19.      | 6   | 24.1      |      | 6.2 |      | 2.0  |      | 4.7 |      | 4.7 |      | 2.5  |      |
|   | Median                      | 5.8    | 18.      | 4   | 21.0      |      | 5.2 |      | 1.0  |      | 4.0 |      | 3.6 |      | 1.6  |      |
| • | 75th Percentile             | 3.8    | 16.      | 4