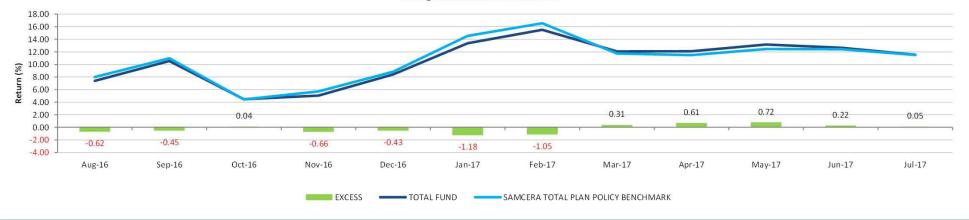

The Board was adjourned for a short break at 11:16 a.m., and reconvened into open session at 11:22 a.m.

- Preliminary Monthly Portfolio Performance Report for the Period Ended June 30, 2017:

  Mr. Coultrip discussed the preliminary monthly performance report with the Board. He reported that SamCERA's net preliminary return for June 2017 was 0.14%, while the preliminary trailing twelve-month return ending June 30, 2017 was 12.7% net. This item was informational and for discussion only, no action was taken.
- 1707.6.2 **Report on the International Equity Manager Annual Reviews:** Ms. Ng reviewed the meeting notes from the annual reviews of SamCERA's International Equity Managers. Staff met at SamCERA's offices with Eaton Vance Parametric and Fidelity Institutional Asset Management (FIAM) on May 11, 2017; and with Mondrian and Ballie Gifford on June 15, 2017. Ms. Ng reported that FIAM Select International Small Cap Plus investment was terminated, following the international structure review by the Board. There were no additional concerns identified during the review. This item was informational and for discussion only, no action was taken.
- Approval of Fixed Income Manager Structure: Mr. Coultrip and Ms. Jadallah went over the proposed changes to the fixed income manager structure, and compared the proposal to the current allocations. The proposed structure moves the Templeton Multi-Sector strategy into the opportunistic credit bucket, and downsizes the allocation (to 1% of total plan assets) so that the risk is more consistent with other opportunistic credit managers, while allocating the remainder (2%) to the Core bucket via the Blackrock Intermediate Government Bond Index. This change will result in a better diversification of manager concentration risk to the portfolio, while increasing the defensive nature of the fixed income portfolio.