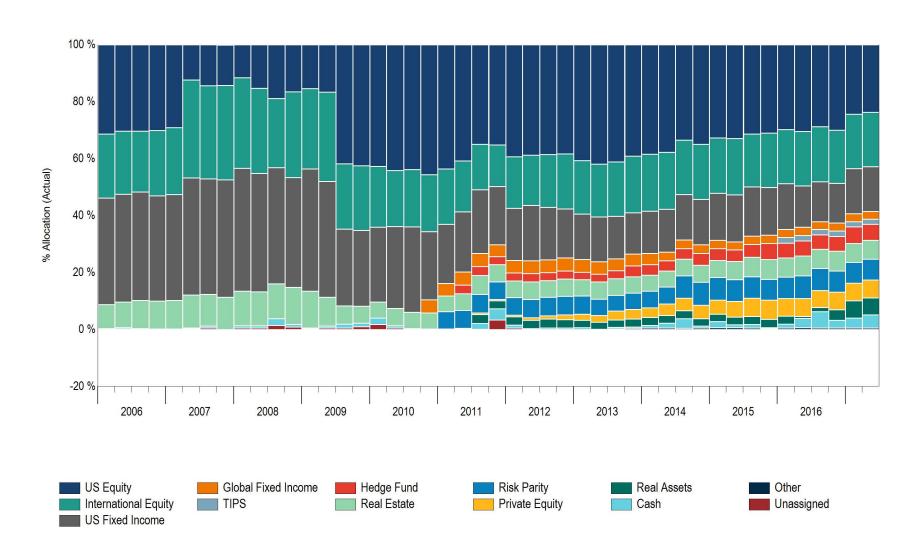

.0        |              | 7.5        |              | 8.3         |              | 4.0        |              |
| 2.2        |              | 4.8        |              | 2.2          |              | 3.3        |              | 1.0        |              | 2.2        |              | 3.0         |              | 2.7        |              |
| 46         |              | 46         |              | 46           |              | 46         |              | 46         |              | 46         |              | 45          |              | 42         |              |
| 2.6<br>2.8 | (71)<br>(49) | 7.6<br>7.3 | (37)<br>(51) | 12.6<br>12.6 | (50)<br>(51) | 6.5<br>6.6 | (36)<br>(31) | 5.5<br>5.3 | (33)<br>(40) | 9.4<br>9.2 | (22)<br>(24) | 9.8<br>10.1 | (22)<br>(16) | 4.6<br>5.5 | (63)<br>(20) |







|                                     |               |          | Manager         |
|-------------------------------------|---------------|----------|-----------------|
|                                     |               |          | Contribution to |
|                                     | Actual \$     | Actual % | Excess Return % |
| BlackRock Russell 1000              | \$679,283,748 | 71.5%    | 0.0%            |
| DE Shaw                             | \$141,927,651 | 14.9%    | -0.1%           |
| QMA US Small Cap                    | \$129,484,536 | 13.6%    | -0.1%           |
| Transition Account                  | \$1,823       | 0.0%     | 0.0%            |
| Actual vs. Policy Weight Difference |               |          | 0.0%            |
| Total