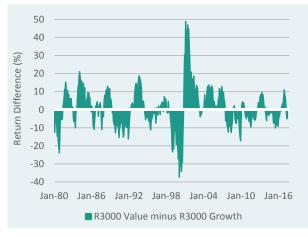

uding Apple, Amazon, and Microsoft. Momentum in growth stocks has continued to perform well so far this year.

In the second quarter, the Russell 1000 Growth Index and the Russell 1000 Value Index returned 4.7% and 1.3%, respectively. Falling oil prices were a headwind to energy

companies, which were the largest detractor from the value index.

Large cap equities narrowly outperformed small cap equities. Much of the optimism surrounding Trump's prosmall business policies after his victory, including deregulation and tax reform, appears to have faded so far this year. If progress on these measures is made, smaller companies could receive another boost in the second half of 2017.

### SMALL CAP VS LARGE CAP (YOY)



Source: Russell Investments, as of 6/30/17

### **VALUE VS GROWTH (YOY)**



Source: Russell Investments, as of 6/30/17

U.S. LARGE VS. SMALL RELATIVE PERFORMANCE



Source: Morningstar, as of 6/30/17



# International equity

International equities outperformed domestic equities over the quarter. The MSCI ACWI ex U.S. returned 5.8% on an unhedged basis while the S&P 500 returned 3.1%.

The U.S. dollar has steadily depreciated in value year-to-date against major currencies, down around 7%. This currency movement has added volatility to investors with unhedged currency exposure, with the MSCI EAFE Index returning 13.8% unhedged vs. 16.1% hedged, and the MSCI Emerging Markets Index returning 18.4% unhedged vs. 11.6% hedged.

International equities are trading at lower multiples than domestic equities, based on various metrics. Valuations and earnings growth both p