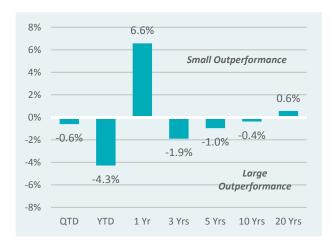

ll so far this year.

In the second quarter, the Russell 1000 Growth Index and the Russell 1000 Value Index returned 4.7% and 1.3%, respectively. Falling oil prices were a headwind to energy

companies, which were the largest detractor from the value index.

Large cap equities narrowly outperformed small cap equities. Much of the optimism surrounding Trump's prosmall business policies after his victory, including deregulation and tax reform, appears to have faded so far this year. If progress on these measures is made, smaller companies could receive another boost in the second half of 2017.

### SMALL CAP VS LARGE CAP (YOY)



Source: Russell Investments, as of 6/30/17

### **VALUE VS GROWTH (YOY)**



Source: Russell Investments, as of 6/30/17

U.S. LARGE VS. SMALL RELATIVE PERFORMANCE



Source: Morningstar, as of 6/30/17



# International equity

International equities outperformed domestic equities over the quarter. The MSCI ACWI ex U.S. returned 5.8% on an unhedged basis while the S&P 500 returned 3.1%.

The U.S. dollar has steadily depreciated in value year-to-date against major currencies, down around 7%. This currency movement has added volatility to investors with unhedged currency exposure, with the MSCI EAFE Index returning 13.8% unhedged vs. 16.1% hedged, and the MSCI Emerging Markets Index returning 18.4% unhedged vs. 11.6% hedged.

International equities are trading at lower multiples than domestic equities, based on various metrics. Valuations and earnings growth both play an important role in equity return outcomes and risk. Higher equity valuations imply