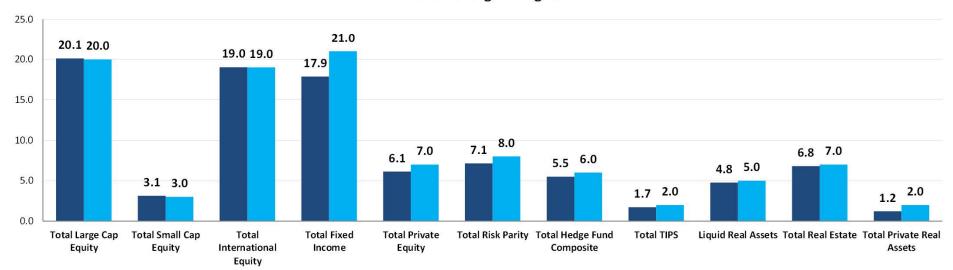

|        |        |       |       |       |       |       |       |        |       |





### **Record of Asset Growth**

|                        | <b>Three Months</b> | One Year       |
|------------------------|---------------------|----------------|
| TOTAL FUND             |                     |                |
| Beginning Market Value | 3,959,027,184       | 3,671,874,188  |
| Contributions          | 144,110,166         | 1,686,420,609  |
| Withdrawals            | -53,336,253         | -1,623,851,173 |
| Income Received        | 9,133,282           | 36,691,159     |
| Gain/Loss              | 108,172,459         | 394,105,996    |
| Ending Market Value    | 4,167,174,088       | 4,167,174,088  |

### Net Asset Values Over Time (\$000)







### **Actual vs Target Weights**



■ Actual ■ Target

|                            | Min  | Actual | Target | Deviation | Max  |
|----------------------------|------|--------|--------|-----------|------|
| Total Large Cap Equity     | 18.0 | 20.1   | 20.0   | 0.1       | 22.0 |
| Total Small Cap Equity     | 1.0  | 3.1    | 3.0    | 0.1       | 5.0  |
| Total International Equity | 17.0 | 19.0   | 19.0   | 0.0       | 21.0 |
| Total Fixed Income         | 19.0 | 17.9   | 21.0   | -3.1      | 23.0 |
| Total Private Equity       | 5.0  | 6.1    | 7.0    | -0.9      | 9.0  |
| Total Risk Parity          | 6.0  | 7.1    | 8.0    | -0.9      | 10.0 |
| Total Hedge Fund Composite | 4.0  | 5.5    | 6.0    | -0.5      | 8.0  |
| Total TIPS                 | 0.0  | 1.7    | 2.0    | -0.3      | 4.0  |
| Liquid Real Assets