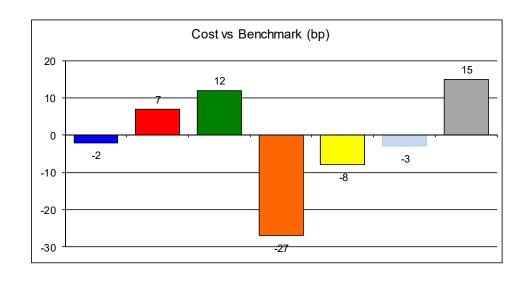

id (+2bp), and London Close (-2bp). In aggregate, both Separate Account and Commingled Fund Buys and Sells were randomly distributed, and within their respective daily range.
- Northern Trust received approximately 59% of Separate Account trade volume in 2016. Deutsche Bank received approximately 23% of Commingled Fund trade volume in 2016.
- The Top 5 Separate Account currency pairs (USD.JPY, EUR.USD, GBP.USD, USD.SEK, and USD.CHF) represented 84% of total volume during 2016. Overall, 98% of this FX activity occurred in Non-restricted markets. The Top 5 Commingled Fund currency pairs (USD.JPY, EUR.USD, USD.KRW, USD.INR, and USD.CLP) represented 87% of total volume during 2016. Overall, 69% of this FX activity occurred in Non-restricted markets.



# 2016 Aggregate Fund –Trading Volume





- Franklin Global Bonds
- WAMCO US Core Plus
- Blackrock EAFE Passive

BBH – US TIPS

QMA – Small Cap Core

■ Baillie Gifford – Non-US All Country

Mondrian – Non-US All Country Value





## 2016 Aggregate Plan - Top & Bottom Three Managers

### **Top 3 - Total Cost vs Benchmark Results**

| Manager                             | Value Added (\$) | Cost vs Benchmark |
|-------------------------------------|------------------|-------------------|
| Mondrian – Non-US All Country Value | +\$83,000        | +15 bps           |
| Blackrock – EAFE Passive            | +\$2.9 million*  | +12 bps           |
| WAMCO – US Core Plus                | +\$1.8 million*  | +7 bps            |

### **Bottom 3 - Total Cost vs Benchmark Results**

| Manager                                    | Value Detra