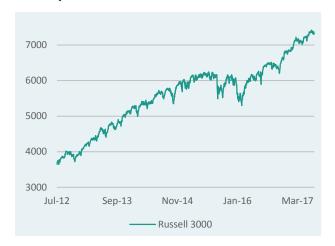

utlook for the rest of the year is strong, and the expected growth rate for the 2017 calendar year is 9.8%. Positive global growth trends could help lift earnings further since a substantial portion of U.S. corporate revenues come from abroad.

All major U.S. banks passed the Fed's stress test in June, citing strong capital levels and ability to lend during a recession. The news drove financials upward as the positive results allowed banks to increase their future dividends and buybacks.

We maintain a neutral weight to U.S. equities

As discussed in recent quarters, we are relatively bullish on U.S. earnings growth in the near term, but investors may be paying for this excess growth upfront through higher valuations. We maintain a neutral weight to U.S. equities.

#### **U.S. EQUITIES**



Source: Russell Investments, as of 7/7/17

#### **S&P 500 EPS GROWTH**



Source: Bloomberg, as of 6/30/17

#### **Q2 FORECAST EPS GROWTH**



Source: FactSet, as of 7/14/17 - excludes energy sector



# Expect surprises



Market surprises are normal and in most cases should not affect longterm portfolio planning

Source: Bloomberg



# Domestic equity size and style

Despite a short selloff in June, strong returns from the tech sector helped lead to positive relative performance of growth over value during the quarter. Much of the gains were concentrated in the well known mega-cap stocks, including Apple, Amazon, and Microsoft. Momentum in growth stocks has continued to perform well so far this year.

In the second quarter, the Russell 1000 Growth Index and the Russell 1000 Value Index