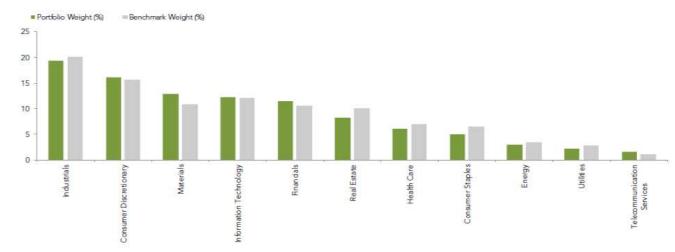

ICES CORP   | (23.9) |
| NIHON PARKERIZING CO LTD      | 1.3 | OXFORD INSTRUMENTS GROUP PLC | 32.7 | METAIR INVESTMENT LTD          | (21.5) |
| IWG PLC                       | 1.1 | OBIC CO LTD                  | 29.2 | TORRENT PHARMALTD (DEMAT)      | (20.9) |
| QUEBECOR INC CL B SUB VT G    | 1.0 | UDG HEALTHCARE PLC(UK)       | 28.7 | PHOENIX SATELLITE TV HLDGS LTD | (20.5) |
| MELIA HOTELS INTERNATIONAL SA | 1.0 | TOWER BERSAMA INFRASTRUCTURE | 27.3 | TULLOW OIL PLC                 | (20.0) |
| RENEWI PLC                    | 1.0 | OC OERLIKON CORP AG (REGD)   | 26.6 | COPPER MOUNTAIN MINING CORP    | (17.3) |
| AAREAL BANK AG                | 1.0 | UNITED INTERNET AG (REG)     | 26.5 | ASALEO CARE LTD                | (13.5) |



#### **REGIONAL WEIGHTS**



#### **SECTOR WEIGHTS**



Sector breakdowns are only applied to equities and convertibles and the allocation percentages may not add to 100%. Benchmark: MSCI AC Wld Sm Cap xUS(N)



# Country Weights

#### **TOP 25 COUNTRY WEIGHTS**



Benchmark: MSCI AC Wld Sm Cap xUS(N)



#### InvestorForce All DB Emg Mkt Eq Net Accounts



|   |                             | Return | (Rank)   |     |           |      |     |      |      |      |     |      |     |      |      |      |
|---|-----------------------------|--------|----------|-----|-----------|------|-----|------|------|------|-----|------|-----|------|------|------|
| 1 | 5th Percentile              | 7.7    | 21.      | 4   | 27.7      |      | 6.9 |      | 2.9  |      | 5.9 |      | 6.1 |      | 4.3  |      |
|   | 25th Percentile             | 6.6    | 19.