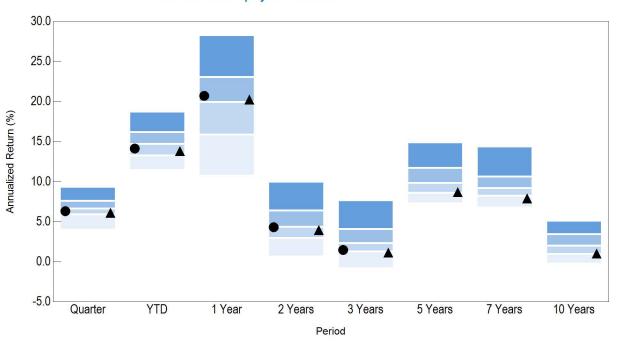

%                | 0.4%     | -1.0%       | 1.3%    |  |  |
| Totals                   |         |             |         |        |           |                     |          |             |         |  |  |
| Developed                | 7.0%    | 5.8%        | 84.2%   | 76.4%  | 0.8%      | -0.1%               | 0.3%     | 0.1%        | 1.1%    |  |  |
| Emerging*                | 9.8%    | 6.4%        | 14.8%   | 23.6%  | 0.8%      | -0.3%               | 0.1%     | -0.3%       | 0.3%    |  |  |
| Frontier**               | 1.3%    |             | 0.0%    | 0.0%   | 0.0%      | 0.0%                | 0.0%     | 0.0%        | 0.0%    |  |  |
| Cash                     | 0.2%    |             | 1.0%    | 0.0%   | 0.0%      | 0.0%                | 0.0%     | 0.0%        | 0.0%    |  |  |







|                                                          | Return     | (Rank)       |              |              |              |              |            |              |            |              |      |            |         |            |      |            |
|----------------------------------------------------------|------------|--------------|--------------|--------------|--------------|--------------|------------|--------------|------------|--------------|------|------------|---------|------------|------|------------|
| 5th Percentile                                           | 9.3        |              | 18.7         |              | 28.3         |              | 10.0       |              | 7.6        |              | 14.9 |            | 14.4    |            | 5.1  |