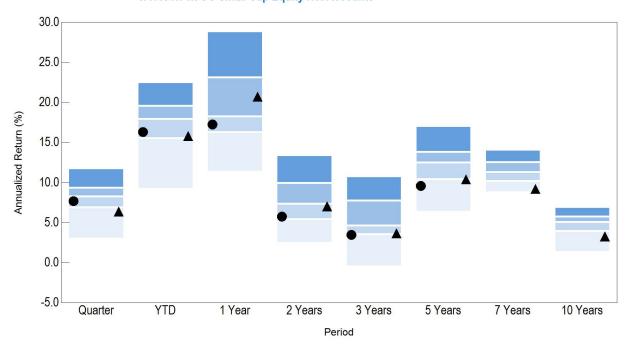

0.1%       | 1.4%    |  |
| Totals                   |         |             |         |        |                     |            |          |             |         |  |
| Developed                | 4.5%    | 4.6%        | 79.1%   | 76.7%  | -0.5%               | 0.0%       | 0.5%     | 0.0%        | 0.0%    |  |
| Emerging*                | 10.2%   | 3.2%        | 20.5%   | 23.3%  | 1.7%                | -0.1%      | -0.1%    | -0.2%       | 1.4%    |  |
| Frontier**               | 1.3%    |             | 0.0%    | 0.0%   | 0.0%                | 0.0%       | 0.0%     | 0.0%        | 0.0%    |  |
| Cash                     | 0.2%    |             | 0.4%    | 0.0%   | 0.0%                | 0.0%       | 0.0%     | 0.0%        | 0.0%    |  |

## eA ACWI ex-US Small Cap Equity Net Accounts



| R                                              | eturn      | (Rank)               |   |       |            |              |            |              |            |              |             |              |         |            |     |            |
|------------------------------------------------|------------|----------------------|---|-------|------------|--------------|------------|--------------|------------|--------------|-------------|--------------|---------|------------|-----|------------|
| 5th Percentile                                 | 11.8       | 22.                  | 6 | 2     | 8.9        |              | 13.4       |              | 10.8       |              | 17.0        |              | 14.1    |            | 6.9 |            |
| 25th Percentile