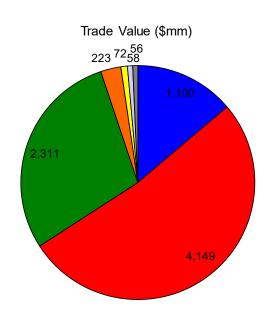

Mid (+2bp), and London Close (-2bp). In aggregate, both Separate Account and Commingled Fund Buys and Sells were randomly distributed, and within their respective daily range.
- Northern Trust received approximately 59% of Separate Account trade volume in 2016. Deutsche Bank received approximately 23% of Commingled Fund trade volume in 2016.
- The Top 5 Separate Account currency pairs (USD.JPY, EUR.USD, GBP.USD, USD.SEK, and USD.CHF) represented 84% of total volume during 2016. Overall, 98% of this FX activity occurred in Non-restricted markets. The Top 5 Commingled Fund currency pairs (USD.JPY, EUR.USD, USD.KRW, USD.INR, and USD.CLP) represented 87% of total volume during 2016. Overall, 69% of this FX activity occurred in Non-restricted markets.



# 2016 Aggregate Fund –Trading Volume





- Franklin Global Bonds
- WAMCO US Core Plus
- Blackrock EAFE Passive

BBH – US TIPS

QMA – Small Cap Core

■ Baillie Gifford – Non-US All Country

Mondrian – Non-US All Country Value





## 2016 Aggregate Plan - Top & Bottom Three Managers

### **Top 3 - Total Cost vs Benchmark Results**

| Manager                             | Value Added (\$) | Cost vs Benchmark |
|-------------------------------------|------------------|-------------------|
| Mondrian – Non-US All Country Value | +\$83,000        | +15 bps           |
| Blackrock – EAFE Passive            | +\$2.9 million*  | +12 bps           |
| WAMCO – US Core Plus                | +\$1.8 million*  | +7 bps            |

### **Bottom 3 - Total Cost vs Benchmark Results**

| Manager                                    | Value Det