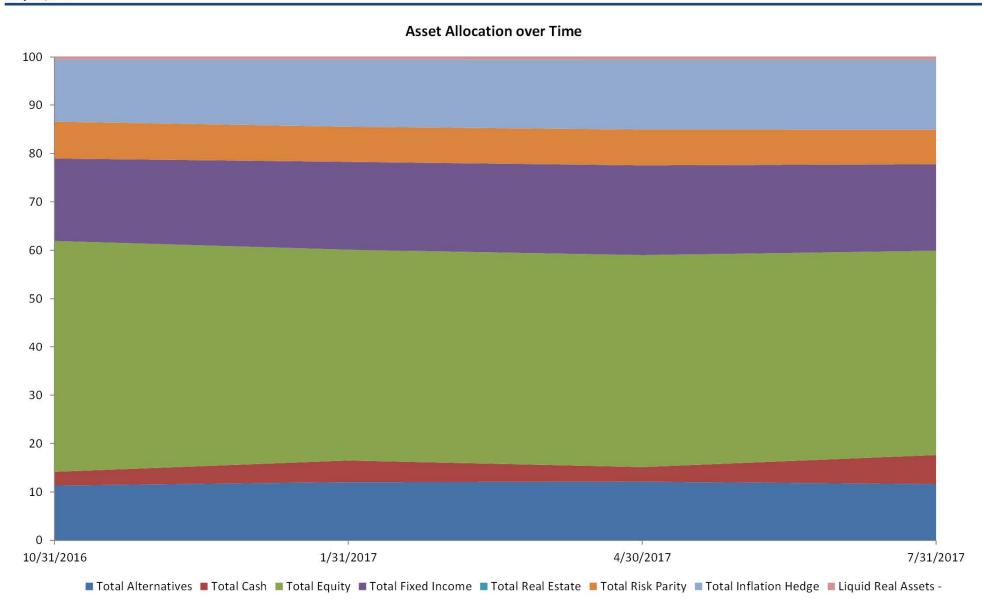

| 20.0   | 0.1       | 22.0 |
| Total Small Cap Equity     | 1.0  | 3.1    | 3.0    | 0.1       | 5.0  |
| Total International Equity | 17.0 | 19.0   | 19.0   | 0.0       | 21.0 |
| Total Fixed Income         | 19.0 | 17.9   | 21.0   | -3.1      | 23.0 |
| Total Private Equity       | 5.0  | 6.1    | 7.0    | -0.9      | 9.0  |
| Total Risk Parity          | 6.0  | 7.1    | 8.0    | -0.9      | 10.0 |
| Total Hedge Fund Composite | 4.0  | 5.5    | 6.0    | -0.5      | 8.0  |
| Total TIPS                 | 0.0  | 1.7    | 2.0    | -0.3      | 4.0  |
| Liquid Real Assets         | 3.0  | 4.8    | 5.0    | -0.2      | 7.0  |
| Total Real Estate          | 5.0  | 6.8    | 7.0    | -0.2      | 9.0  |
| Total Private Real Assets  | 0.0  | 1.2    | 2.0    | -0.8      | 4.0  |





July 31,2017







### July 31,2017





### Disclaimer(s)

The Global Industry Classification Standard ("GICS") was developed by and is the exclusive property and a service mark of Morgan Stanley Capital International Inc.("MSCI") and Standard & Poor's, a division of The McGraw-Hill Companies, Inc.("S&P") and is licensed for use by The Northern Trust Corporation and its wholly owned subsidiaries. Neither MSCI, S&P, nor any other party involved in making or compiling the GICS or any GICS classifications makes any express or implied warranties or representations with respect to such standard or classification (or the results to be obtained by the use thereof), and all such parties hereby expressly disclaim all warranties of originality, accuracy, completeness, merchantability and fitness for a particula