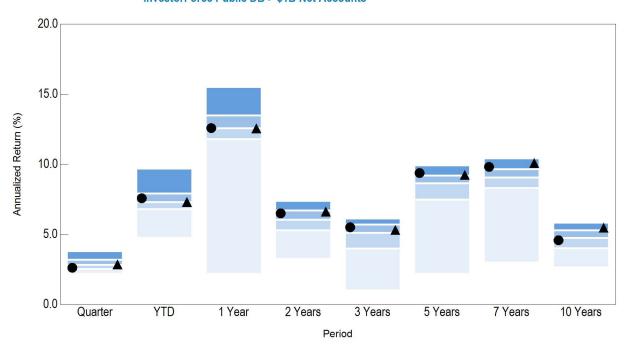

--------|-------------------|----------------|
| Cash            | 0.7%         | 0.3%                        | 1.9          | 1.9               | 0.3%           |
| 91 Day T-Bills  | 0.2%         | 0.1%                        | 0.0          |                   | 0.0%           |
| General Account | 0.8%         | 0.5%                        | 1.4          | 1.5               | 0.5%           |
| 91 Day T-Bills  | 0.2%         | 0.1%                        | 0.0          |                   | 0.0%           |
| Treasury & LAIF | 0.8%         | 0.4%                        | 1.5          | 1.5               | 0.4%           |
| 91 Day T-Bills  | 0.2%         | 0.1%                        | 0.0          |                   | 0.0%           |

#### InvestorForce Public DB > \$1B Net Accounts



| 5th Percentile  |
|-----------------|
| 25th Percentile |
| Median          |
| 75th Percentile |
| 95th Percentile |
| # of Portfolios |

Total Fund

▲ Policy Index

| Return (   | Rank)        |            |              |              |              |            |              |            |              |            |              |             |              |            |              |
|------------|--------------|------------|--------------|--------------|--------------|------------|--------------|------------|--------------|------------|--------------|-------------|--------------|------------|--------------|
| 3.8        | •            | 9.7        |              | 15.5         |              | 7.4        |              | 6.1        |              | 9.9        |              |