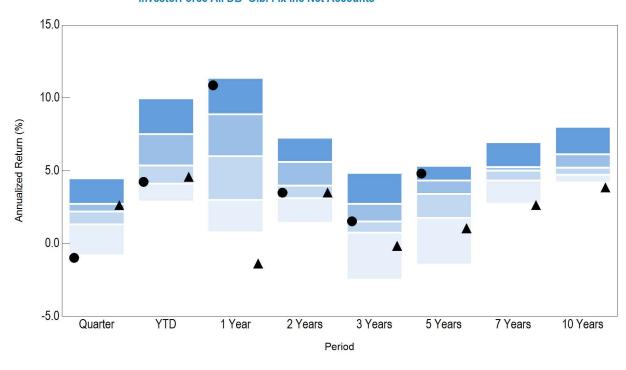

#### Discussion

The attached Compliance Certification Statement reports that Franklin Templeton is in compliance with SamCERA's Investment Policy as of June 30, 2017. There were no reported significant developments in portfolio construction, investment approach, firm ownership or organizational structure. There were no notable issues regarding industry or regulatory actions that impact SamCERA. The manager was also requested to provide data regarding the characteristics and composition of its portfolio. No prominent issues were identified during the review. Any items that raise concern will be brought to the manager's attention and will be thoroughly vetted by staff.

### **Global Fixed Income**

| Franklin Templeton | <ul> <li>Feb 2017-         AlphaParity (a risk premia invmnt firm), joined FRK's Multi-Asset Solutions platform</li> <li>May 2017-Ed Perks named CIO of Multi-Asset Solutions, Stephen Dover named Hd of Equities, Mat Gulley oversee Alt Strategies, CEO &amp; Board Chairman Greg Johnson assume direct oversight of PAIR (Perf Analysis &amp; Invmnt Risk Grp)</li> </ul> | No Concerns | No Concerns | No Concerns |
|--------------------|------------------------------------------------------------------------------------------------------------------------------------------------------------------------------------------------------------------------------------------------------------------------------------------------------------------------------------------------------------------------------|-------------|-------------|-------------|
|--------------------|------------------------------------------------------------------------------------------------------------------------------------------------------------------------------------------------------------------------------------------------------------------------------------------------------------------------------------------------------------------------------|-------------|-------------|-------------|

Franklin Templeton Global Multisector Plus (Master) Fund, Ltd. (3c7) Review Period: January 1, 2017 – June 30, 2017