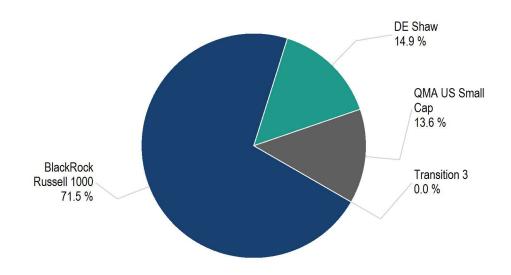

|              | 7.5        |              | 8.3         |              | 4.0        |              |
| 2.2        |              | 4.8        |              | 2.2          |              | 3.3        |              | 1.0        |              | 2.2        |              | 3.0         |              | 2.7        |              |
| 46         |              | 46         |              | 46           |              | 46         |              | 46         |              | 46         |              | 45          |              | 42         |              |
| 2.6<br>2.8 | (71)<br>(49) | 7.6<br>7.3 | (37)<br>(51) | 12.6<br>12.6 | (50)<br>(51) | 6.5<br>6.6 | (36)<br>(31) | 5.5<br>5.3 | (33)<br>(40) | 9.4<br>9.2 | (22)<br>(24) | 9.8<br>10.1 | (22)<br>(16) | 4.6<br>5.5 | (63)<br>(20) |







|                                     |               |          | Manager         |
|-------------------------------------|---------------|----------|-----------------|
|                                     |               |          | Contribution to |
|                                     | Actual \$     | Actual % | Excess Return % |
| BlackRock Russell 1000              | \$679,283,748 | 71.5%    | 0.0%            |
| DE Shaw                             | \$141,927,651 | 14.9%    | -0.1%           |
| QMA US Small Cap                    | \$129,484,536 | 13.6%    | -0.1%           |
| Transition Account                  | \$1,823       | 0.0%     | 0.0%            |
| Actual vs. Policy Weight Difference |               |          | 0.0%            |
| Total