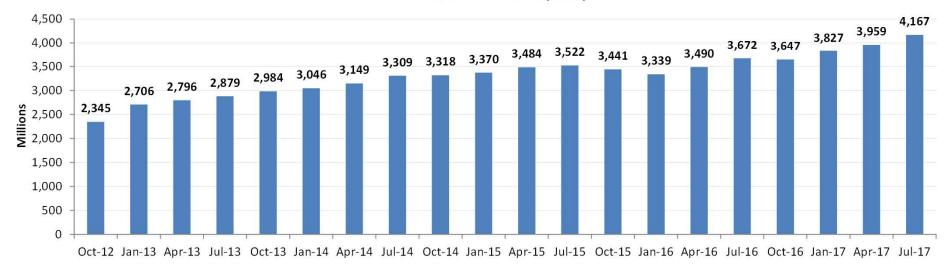

|                   |        |        |       |       |       |       |       |       |        |       |





### **Record of Asset Growth**

|                        | <b>Three Months</b> | One Year       |
|------------------------|---------------------|----------------|
| TOTAL FUND             |                     |                |
| Beginning Market Value | 3,959,027,184       | 3,671,874,188  |
| Contributions          | 144,110,166         | 1,686,420,609  |
| Withdrawals            | -53,336,253         | -1,623,851,173 |
| Income Received        | 9,133,282           | 36,691,159     |
| Gain/Loss              | 108,172,459         | 394,105,996    |
| Ending Market Value    | 4,167,174,088       | 4,167,174,088  |

### Net Asset Values Over Time (\$000)







### **Actual vs Target Weights**



■ Actual ■ Target

|                            | Min  | Actual | Target | Deviation | Max  |
|----------------------------|------|--------|--------|-----------|------|
| Total Large Cap Equity     | 18.0 | 20.1   | 20.0   | 0.1       | 22.0 |
| Total Small Cap Equity     | 1.0  | 3.1    | 3.0    | 0.1       | 5.0  |
| Total International Equity | 17.0 | 19.0   | 19.0   | 0.0       | 21.0 |
| Total Fixed Income         | 19.0 | 17.9   | 21.0   | -3.1      | 23.0 |
| Total Private Equity       | 5.0  | 6.1    | 7.0    | -0.9      | 9.0  |
| Total Risk Parity          | 6.0  | 7.1    | 8.0    | -0.9      | 10.0 |
| Total Hedge Fund Composite | 4.0  | 5.5    | 6.0    | -0.5      | 8.0  |
| Total TIPS                 | 0.0  | 1.7    | 2.0    | -0.3