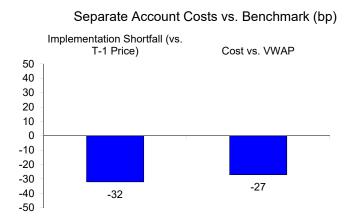

ark (-8 bp). Once four quarters of data have been reviewed, these managers will be included in Zeno's Peer Universe rankings.
- Separate Account Commissions (-5 bp) were in-line with Zeno's Client Universe average. Sanford Bernstein received the highest allocation of trade volume (13%) and provided best execution on its trades. Commingled Fund Commissions (-2 bp) significantly outperformed Zeno's Client Universe average. Exane received the highest allocation of trade volume (24%) and incurred costs in-line with expectations.
- Quarter-end returns on traded securities (after costs) were negative for both Separate Account and Commingled Fund managers (-13bp and -133 bp, respectively), driven by flat/weak returns throughout the year (except 1Q16).



# 2016 Aggregate Fund – Fixed Income







### **Observations**

- Separate Account manager trading (BBH) was approximately \$223 million for the four-quarter period ending 3Q16. Evaluated 81% of trading activity (405 trades), of which 100% were "High Confidence." Commingled Fund manager trading (Franklin Advisors and WAMCO) was approximately \$23.7 billion (although over \$18.5 billion of that amount were 1-day maturity bonds traded by Franklin Advisors, which Zeno doesn't evaluate since they're essentially like money market securities). Approximately 82% of WAMCO's trades were evaluated (1,382 trades), of which 89% were "High Confidence."
- Separate Account manager trades were executed at an implementation shortfall cost of -32bp (i.e. relative to the prior night's evaluated price), and -27 bp of the 3-day average price. Costs