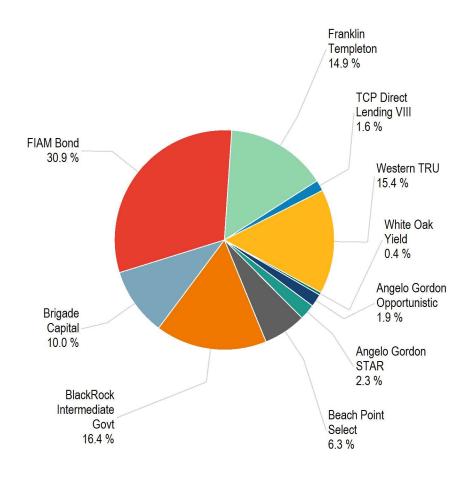

-2.5%               | -2.0%      | 0.9%     | 1.4%        | -2.3%   |  |
| Totals                   |         |             |         |        |                     |            |          |             |         |  |
| Developed                | 6.4%    |             | 8.0%    | 0.0%   | 0.0%                | 0.0%       | 0.0%     | 0.0%        | 0.0%    |  |
| Emerging*                | 3.9%    | 6.4%        | 90.0%   | 100.0% | -3.4%               | 0.0%       | 0.9%     | 0.3%        | -2.2%   |  |
| Frontier**               | -1.3%   |             | 1.7%    | 0.0%   | 0.0%                | 0.0%       | 0.0%     | -0.1%       | -0.1%   |  |
| Cash                     | 0.2%    |             | 0.2%    | 0.0%   | 0.0%                | 0.0%       | 0.0%     | 0.0%        | 0.0%    |  |



|                                     |               |          | Manager         |
|-------------------------------------|---------------|----------|-----------------|
|                                     |               |          | Contribution to |
|                                     | Actual \$     | Actual % | Excess Return % |
| Angelo Gordon Opportunistic         | \$14,407,000  | 1.9%     | 0.1%            |
| Angelo Gordon STAR                  | \$16,809,000  | 2.3%     | 0.1%            |
| Beach Point Select                  | \$46,602,732  | 6.3%     | 0.0%            |
| BlackRock Intermediate Govt         | \$121,382,020 | 16.4%    | 0.1%            |
| Brigade Capital                     | \$74,070,354  | 10.0%    | -0.1%           |
| FIAM Bond