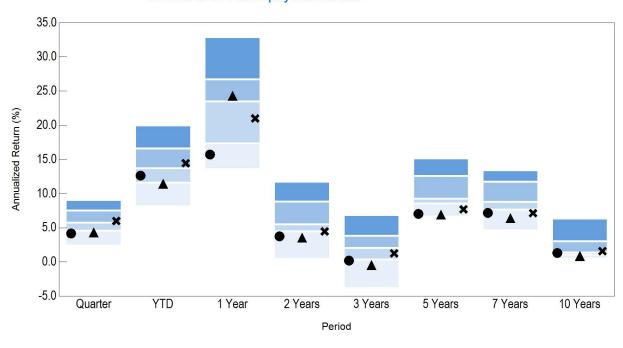

| 2.9%    |  |  |
| Totals                   |         |             |         |        |           |                     |          |             |         |  |  |
| Developed                | 8.8%    | 5.9%        | 75.7%   | 76.4%  | 2.6%      | 0.0%                | -0.4%    | 0.0%        | 2.2%    |  |  |
| Emerging*                | 9.9%    | 6.4%        | 22.3%   | 23.6%  | 0.6%      | 0.0%                | 0.2%     | 0.0%        | 0.8%    |  |  |
| Cash                     | 0.2%    |             | 2.0%    | 0.0%   | 0.0%      | -0.1%               | 0.0%     | 0.0%        | -0.1%   |  |  |
|                          |         |             |         |        |           |                     |          |             |         |  |  |

## eA ACWI ex-US Value Equity Net Accounts



|                                                                                                      | Return (F | Rank)                                           |                                  |                                  |           |                                  |                                  |                                  |
|------------------------------------------------------------------------------------------------------|-----------|-------------------------------------------------|----------------------------------|----------------------------------|-----------|----------------------------------|----------------------------------|----------------------------------|
| 5th Percentile