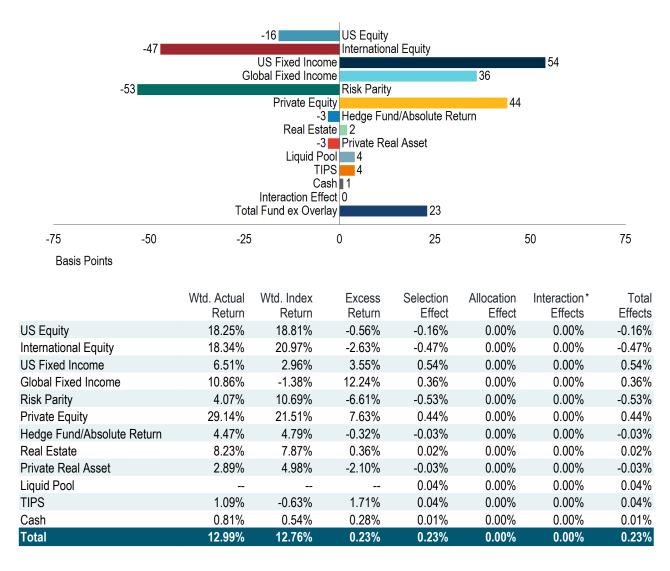

The Board was adjourned for a short break at 11:16 a.m., and reconvened into open session at 11:22 a.m.

- Preliminary Monthly Portfolio Performance Report for the Period Ended June 30, 2017:

  Mr. Coultrip discussed the preliminary monthly performance report with the Board. He reported that SamCERA's net preliminary return for June 2017 was 0.14%, while the preliminary trailing twelve-month return ending June 30, 2017 was 12.7% net. This item was informational and for discussion only, no action was taken.
- 1707.6.2 **Report on the International Equity Manager Annual Reviews:** Ms. Ng reviewed the meeting notes from the annual reviews of SamCERA's International Equity Managers. Staff met at SamCERA's offices with Eaton Vance Parametric and Fidelity Institutional Asset Management (FIAM) on May 11, 2017; and with Mondrian and Ballie Gifford on June 15, 2017. Ms. Ng reported that FIAM Select International Small Cap Plus investment was terminated, following the international structure review by the Board. There were no additional concerns identified during the review. This item was informational and for discussion only, no action was taken.
- Approval of Fixed Income Manager Structure: Mr. Coultrip and Ms. Jadallah went over the proposed changes to the fixed income manager structure, and compared the proposal to the current allocations. The proposed structure moves the Templeton Multi-Sector strategy into the opportunistic credit bucket, and downsizes the allocation (to 1% of total plan assets) so that the risk is more consistent with other opportunistic credit managers, while allocating the remainder (2%) to the Core bucket via the Blackrock Intermediate Government Bond Index. This change will result in a better diversification of manager concentration risk to the portfolio, while increasing the defensive nature of the fixed income portfolio.