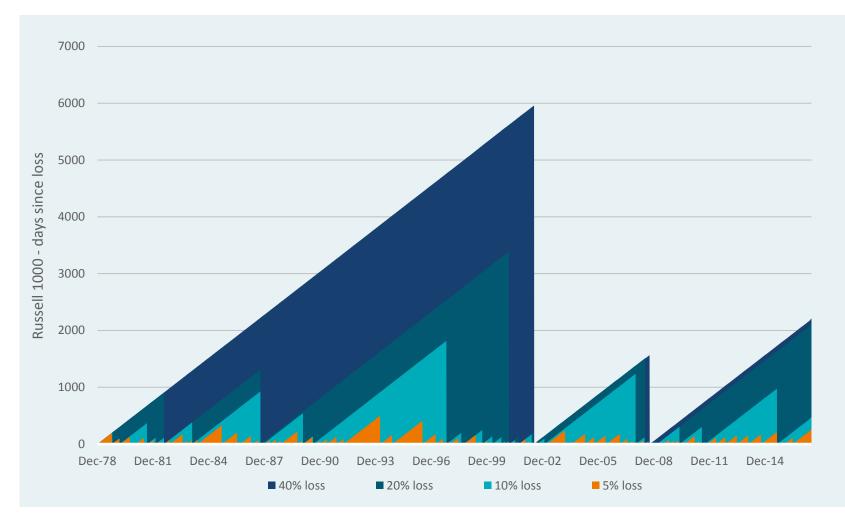

s come from abroad.

All major U.S. banks passed the Fed's stress test in June, citing strong capital levels and ability to lend during a recession. The news drove financials upward as the positive results allowed banks to increase their future dividends and buybacks.

We maintain a neutral weight to U.S. equities

As discussed in recent quarters, we are relatively bullish on U.S. earnings growth in the near term, but investors may be paying for this excess growth upfront through higher valuations. We maintain a neutral weight to U.S. equities.

#### **U.S. EQUITIES**



Source: Russell Investments, as of 7/7/17

#### **S&P 500 EPS GROWTH**



Source: Bloomberg, as of 6/30/17

#### **Q2 FORECAST EPS GROWTH**



Source: FactSet, as of 7/14/17 - excludes energy sector



# Expect surprises



Market surprises are normal and in most cases should not affect longterm portfolio planning

Source: Bloomberg



# Domestic equity size and style

Despite a short selloff in June, strong returns from the tech sector helped lead to positive relative performance of growth over value during the quarter. Much of the gains were concentrated in the well known mega-cap stocks, including Apple, Amazon, and Microsoft. Momentum in growth stocks has continued to perform well so far this year.

In the second quarter, the Russell 1000 Growth Index and the Russell 1000 Value Index returned 4.7% and 1.3%, respectively. Falling oil prices were a headwind to energy companies, which were the largest detractor from the value index.

Large cap equities narrowly outperformed small cap equities. Much of the