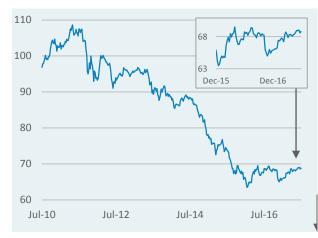

t major currencies, down approximately 7% through quarter-end. Global central bank hawkishness, relative interest rate expectations, and improving international growth have likely guided the U.S. dollar lower.

Emerging market currencies exhibited further strength in Q2 and have appreciated 4.8% year-to-date according to

the JP Morgan Emerging Market Currency Index.

Currency movement has recently had a positive impact on the performance of unhedged foreign asset exposure. Dollar weakness has also acted as a tailwind for corporate earnings for those U.S. companies with revenues in foreign currency.

#### **EFFECT OF CURRENCY (1YR ROLLING)**



#### Source: MPI, as of 6/30/17

#### U.S. DOLLAR MAJOR CURRENCY INDEX



#### Source: Federal Reserve, as of 6/30/17

#### JPM EM CURRENCY INDEX



Source: Bloomberg, as of 6/30/17



# Appendix

# Periodic table of returns

|                         | 1994 | 1995 | 1996 | 1997  | 1998  | 1999 | 2000  | 2001  | 2002  | 2003 | 2004 | 2005 | 2006 | 2007 | 2008  | 2009  | 2010 | 2011  | 2012 | 2013 | 2014  | 2015  | 2016 | YTD  | 5-Year | 10-Year |
|-------------------------|------|------|------|-------|-------|------|-------|-------|-------|------|------|------|------|------|-------|-------|------|-------|------|------|-------|-------|------|------|--------|---------|
| Emerging Markets Equity | 16.6 | 38.4 | 23.2 | 35.2  | 38.7  | 66.4 | 31.8  | 14.0  | 25.9  | 56.3 | 26.0 | 34.5 | 32.6 | 39.8 | 5.2   | 79.0  | 29.1 | 14.3  | 18.6 | 43.3 | 13.5  | 13.3  | 31.7 | 18.4 | 15.3   | 8.9     |
| Large Cap Growth        | 8.1  | 37.8 | 23.1