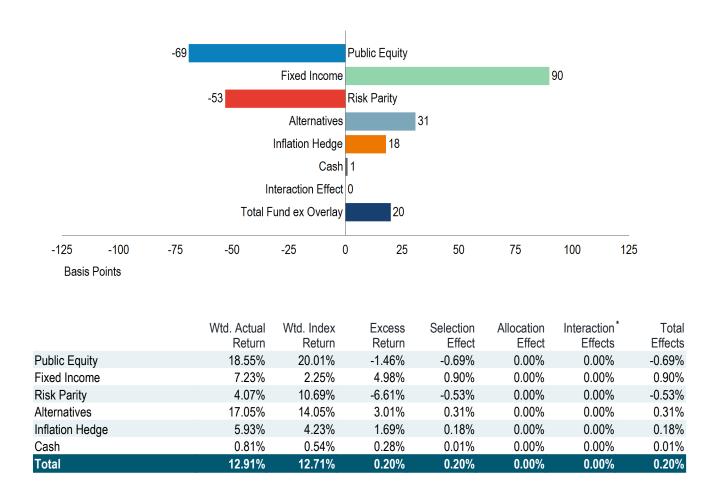

The Board was adjourned for a short break at 11:16 a.m., and reconvened into open session at 11:22 a.m.

- Preliminary Monthly Portfolio Performance Report for the Period Ended June 30, 2017:

  Mr. Coultrip discussed the preliminary monthly performance report with the Board. He reported that SamCERA's net preliminary return for June 2017 was 0.14%, while the preliminary trailing twelve-month return ending June 30, 2017 was 12.7% net. This item was informational and for discussion only, no action was taken.
- 1707.6.2 **Report on the International Equity Manager Annual Reviews:** Ms. Ng reviewed the meeting notes from the annual reviews of SamCERA's International Equity Managers. Staff met at SamCERA's offices with Eaton Vance Parametric and Fidelity Institutional Asset Management (FIAM) on May 11, 2017; and with Mondrian and Ballie Gifford on June 15, 2017. Ms. Ng reported that FIAM Select International Small Cap Plus investment was terminated, following the international structure review by the Board. There were no additional concerns identified during the review. This item was informational and for discussion only, no action was taken.
- Approval of Fixed Income Manager Structure: Mr. Coultrip and Ms. Jadallah went over the proposed changes to the fixed income manager structure, and compared the proposal to the current allocations. The proposed structure moves the Templeton Multi-Sector strategy into the opportunistic credit bucket, and downsizes the allocation (to 1% of total plan assets) so that the risk is more consistent with other opportunistic credit managers, while allocating the remainder (2%) to the Core bucket via the Blackrock Intermediate Government Bond Index. This change will result in a better diversification of manager concentration risk to the portfolio, while increasing the defensive nature of the fixed income portfolio.