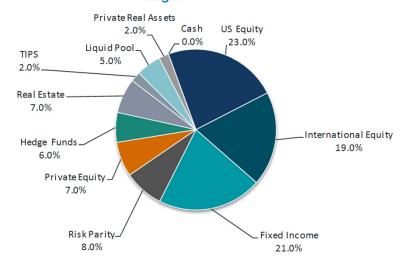

| 971,804,094   | 24.2%     | 23.6%       |
| International Equity | 780,640,722   | 19.4%     | 19.1%       |
| Fixed Income         | 895,044,558   | 22.3%     | 18.5%       |
| Risk Parity          | 291,757,142   | 7.3%      | 7.3%        |
| Private Equity       | 253,994,925   | 6.3%      | 6.3%        |
| Hedge Funds          | 227,288,007   | 5.7%      | 5.7%        |
| Real Estate          | 267,102,447   | 6.6%      | 6.6%        |
| TIPS                 | 70,919,206    | 1.8%      | 1.8%        |
| Liquid Pool          | 190,503,104   | 4.7%      | 4.7%        |
| Private Real Assets  | 51,254,052    | 1.3%      | 1.3%        |
| Cash                 | 22,036,060    | 0.5%      | 5.2%        |
| TOTAL                | 4,022,344,317 | 100.0%    | 100.0%      |

### **Target**



| ASSET ALLOCATION     | W/OVERLAY | TARGET | DIFF  |
|----------------------|-----------|--------|-------|
| US Equity            | 24.2%     | 23.0%  | 1.2%  |
| International Equity | 19.4%     | 19.0%  | 0.4%  |
| Fixed Income         | 22.3%     | 21.0%  | 1.3%  |
| Risk Parity          | 7.3%      | 8.0%   | -0.7% |
| Private Equity       | 6.3%      | 7.0%   | -0.7% |
| Hedge Funds          | 5.7%      | 6.0%   | -0.3% |
| Real Estate          | 6.6%      | 7.0%   | -0.4% |
| TIPS                 | 1.8%      | 2.0%   | -0.2% |
| Liquid Pool          | 4.7%      | 5.0%   | -0.3% |
| Private Real Assets  | 1.3%      | 2.0%   | -0.7% |
| Cash                 | 0.5%      | 0.0%   | 0.5%  |
| TOTAL                | 100.0%    | 100.0% | 0.0%  |



|                                | Actu