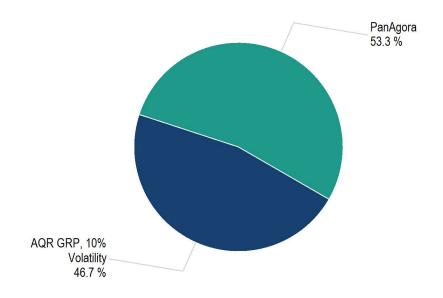

Franklin Templeton Global Multisector Plus (Master) Fund, Ltd. (3c7) Review Period: January 1, 2017 – June 30, 2017

#### **APPENDIX 1**

FRANKLIN ADVISERS, INC. REGULATORY HISTORY

Please note that the San Mateo Employees' Retirement account is in a 3c7 fund and is no longer managed in a separately managed account within the guidelines of an investment management agreement (IMA).

As such, any references to the terms, guideline(s) and policy statement(s) within this questionnaire refer to the Franklin Templeton Global Multisector Plus (Master) Fund, Ltd.'s offering documents and/or private placement memorandum.