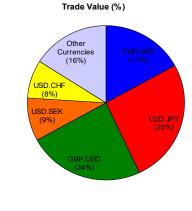

ht's evaluated price), and +2 bp relative to the 3-day average price. Costs were consistent throughout the year (except for 4Q15).
- During the review period, RBS Greenwich Capital received the largest trade allocation from Separate Account managers (\$6 mm), and Citigroup received the largest trade allocation from Commingled Fund managers (\$91 mm).
- All Separate Account manager trades were US TIPS; while Commingled Fund managers traded: 37% US Agency, 26% High Grade, and 16% UST.





# 2016 Aggregate Fund – Foreign Exchange

### **Summary Separate Accounts**

vs. Avg Daily Mid:

vs. London 4:00 pm Close:

Total FX Dollars Traded: \$83.0 MM

Total Costs/Savings
vs. Avg Daily Mid: -3 bp
vs. London 4:00 pm Close: -3 bp

FX Dollars Traded through Custodian: \$49.1 MM

Total Costs/Savings





### **Observations**

• \$71.0 million of Separate Account manager FX trading activity occurred in 2016, with the non-custodian trades having an average trade size of approximately \$219,000. The custodian share of the FX trades was 59%, with an average trade size of approximately \$119,000. Commingled Fund manager trading activity was \$6.4 billion, with no trades executed through the Fund's custodian.

-3 bp

-6 bp

- Annual Separate Account FX execution rates were in-line with both the Daily Mid (-3bp), and London Close (-3bp). Trades executed by the custodian were also in-line with both the Daily Mid and London Close. Annual Commingled Fund FX execution rates were in-line with both the Daily Mid (+2bp), and London Close (-2bp). In aggregate, both Separate Account and Commingled Fun