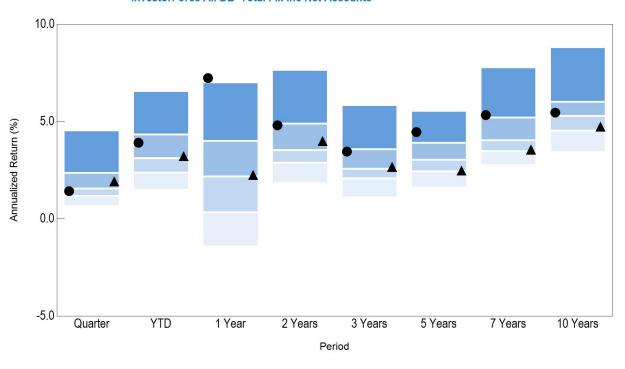

| 6.2%         | 6.2%                        | 1.0          | 0.3               | 4.3%           |
| BBgBarc BA Intermediate HY | 4.7%         | 4.9%                        | 0.9          |                   | 0.0%           |
| Global Fixed Income        | 4.8%         | 6.4%                        | 0.7          | 0.5               | 7.0%           |
| BBgBarc Multiverse TR      | 1.1%         | 4.6%                        | 0.2          |                   | 0.0%           |
| Franklin Templeton         | 4.8%         | 6.4%                        | 0.7          | 0.5               | 7.0%           |
| BBgBarc Multiverse TR      | 1.1%         | 4.6%                        | 0.2          |                   | 0.0%           |



#### InvestorForce All DB Total Fix Inc Net Accounts



|                                                                   | Return     | (Rank)               |   |            |             |            |              |            |              |            |              |            |              |            |              |
|-------------------------------------------------------------------|------------|----------------------|---|------------|-------------|------------|--------------|------------|--------------|------------|--------------|------------|--------------|------------|--------------|
| 5th Percentile                                                    | 4.5        | 6.                   | 3 | 7.0        |             | 7.6        |              | 5.8        |              | 5.5        |              | 7.8        |