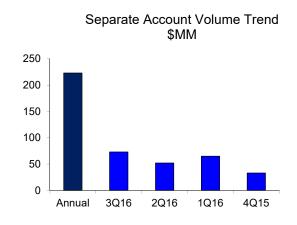

nchmark (-8 bp). Once four quarters of data have been reviewed, these managers will be included in Zeno's Peer Universe rankings.
- Separate Account Commissions (-5 bp) were in-line with Zeno's Client Universe average. Sanford Bernstein received the highest allocation of trade volume (13%) and provided best execution on its trades. Commingled Fund Commissions (-2 bp) significantly outperformed Zeno's Client Universe average. Exane received the highest allocation of trade volume (24%) and incurred costs in-line with expectations.
- Quarter-end returns on traded securities (after costs) were negative for both Separate Account and Commingled Fund managers (-13bp and -133 bp, respectively), driven by flat/weak returns throughout the year (except 1Q16).



# 2016 Aggregate Fund – Fixed Income







### **Observations**

- Separate Account manager trading (BBH) was approximately \$223 million for the four-quarter period ending 3Q16. Evaluated 81% of trading activity (405 trades), of which 100% were "High Confidence." Commingled Fund manager trading (Franklin Advisors and WAMCO) was approximately \$23.7 billion (although over \$18.5 billion of that amount were 1-day maturity bonds traded by Franklin Advisors, which Zeno doesn't evaluate since they're essentially like money market securities). Approximately 82% of WAMCO's trades were evaluated (1,382 trades), of which 89% were "High Confidence."
- Separate Account manager trades were executed at an implementation shortfall cost of -32bp (i.e. relative to the prior night's evaluated price), and -27 bp of the 3-day average price. Co