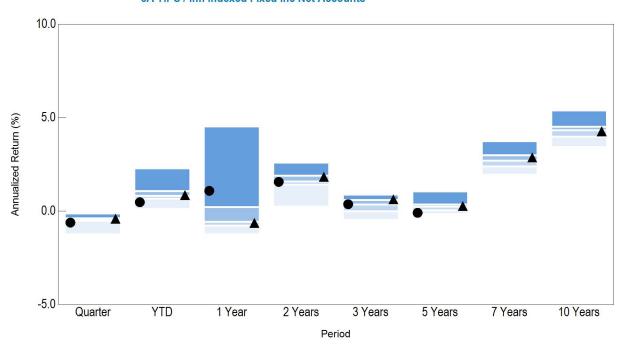

Franklin Templeton Global Multisector Plus (Master) Fund, Ltd. (3c7) Review Period: January 1, 2017 – June 30, 2017

#### **APPENDIX 1**

FRANKLIN ADVISERS, INC. REGULATORY HISTORY

Please note that the San Mateo Employees' Retirement account is in a 3c7 fund and is no longer managed in a separately managed account within the guidelines of an investment management agreement (IMA).

As such, any references to the terms, guideline(s) and policy statement(s) within this questionnaire refer to the Franklin Templeton Global Multisector Plus (Master) Fund, Ltd.'s offering documents and/or private placement memorandum.

#### **Portfolio Developments**

There have been no significant developments to the Franklin Templeton Global Multisector Plus (Master) Fund, Ltd. over the last six months ended June 30, 2017.

There have been no significant developments to the Franklin Templeton Global Multisector Plus (Master) Fund, Ltd. over the last six months ended June 30, 2017.

#### **Personnel**

The investment team responsible for managing the Franklin Templeton Global Multisector Plus (Master) Fund, Ltd., the Templeton Global Macro group, has not experienced personnel turnover during the past six months ended June 30, 2017.