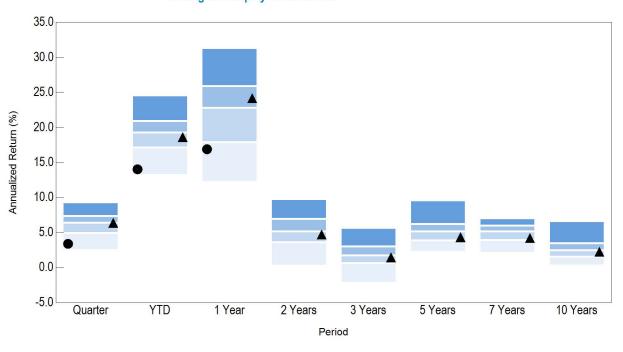

| 1.6  |      |
| • | 75th Percentile             | 3.8    | 16.      | 4   | 18.7      |      | 3.8 |      | 0.2  |      | 3.4 |      | 3.0 |      | 0.9  |      |
| 9 | 95th Percentile             | 2.8    | 13.      | 8   | 14.1      |      | 2.0 |      | -1.3 |      | 1.7 |      | 2.5 |      | -0.1 |      |
| i | # of Portfolios             | 84     | 8        | 4   | 83        |      | 82  |      | 79   |      | 59  |      | 28  |      | 14   |      |
|   | Emerging Markets            | 3.4    | (86) 14. | -   | (94) 16.9 | (88) | 4.0 | (70) | -0.9 | (88) | 3.4 | (73) |     | ()   |      | ()   |
| ▲ | MSCI Emerging Markets Gross | 6.4    | (32) 18. | 6 ( | (47) 24.2 | (25) | 4.7 | (58) | 1.4  | (44) | 4.3 | (39) | 4.2 | (42) | 2.2  | (33) |



#### eA Emg Mkts Equity Net Accounts



|                                                                       | Return     | (Rank)             |     |                      |              |     |            |      |            |     |            |     |            |     |            |
|-----------------------------------------------------------------------|------------|--------------------|-----|----------------------|--------------|-----|------------|------|------------|-----|------------|-----|------------|-----|------------|
| 5th Percentile                                                        | 9.3        | 24                 | 6   | 31.3                 |              | 9.7 |            | 5.6  |            | 9.6 |            | 7.0 |            | 6.6 |            |
| 25th Percentile