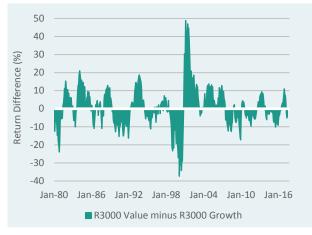

ding Apple, Amazon, and Microsoft. Momentum in growth stocks has continued to perform well so far this year.

In the second quarter, the Russell 1000 Growth Index and the Russell 1000 Value Index returned 4.7% and 1.3%, respectively. Falling oil prices were a headwind to energy companies, which were the largest detractor from the value index.

Large cap equities narrowly outperformed small cap equities. Much of the optimism surrounding Trump's prosmall business policies after his victory, including deregulation and tax reform, appears to have faded so far this year. If progress on these measures is made, smaller companies could receive another boost in the second half of 2017.

#### SMALL CAP VS LARGE CAP (YOY)



Source: Russell Investments, as of 6/30/17

#### **VALUE VS GROWTH (YOY)**



Source: Russell Investments, as of 6/30/17

U.S. LARGE VS. SMALL RELATIVE PERFORMANCE



Source: Morningstar, as of 6/30/17



# International equity

International equities outperformed domestic equities over the quarter. The MSCI ACWI ex U.S. returned 5.8% on an unhedged basis while the S&P 500 returned 3.1%.

The U.S. dollar has steadily depreciated in value year-to-date against major currencies, down around 7%. This currency movement has added volatility to investors with unhedged currency exposure, with the MSCI EAFE Index returning 13.8% unhedged vs. 16.1% hedged, and the MSCI Emerging Markets Index returning 18.4% unhedged vs. 11.6% hedged.

International equities are trading at lower multiples than domestic equities, based on various metrics. Valuations and earnings growth both p