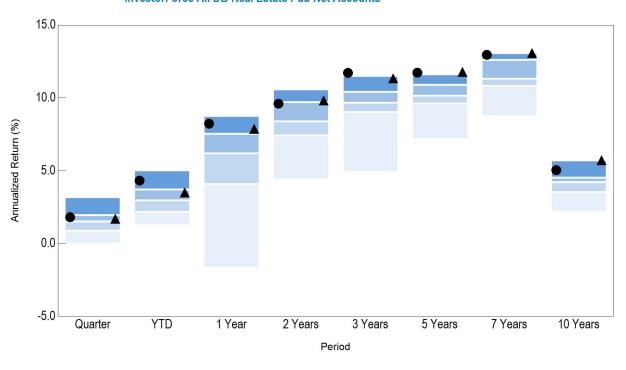

| 5.01%                       | 2.29         | -0.09             |                     |
| NCREIF ODCE             | 11.78%       | 4.85%                       | 2.40         |                   |                     |
| TIPS                    | -0.09%       | 3.97%                       | -0.06        | -0.28             |                     |
| BBgBarc US TIPS TR      | 0.27%        | 4.52%                       | 0.02         |                   |                     |
| Brown Brothers Harriman | -0.09%       | 3.97%                       | -0.06        | -0.28             | 53                  |
| BBgBarc US TIPS TR      | 0.27%        | 4.52%                       | 0.02         |                   | 1                   |

### InvestorForce All DB Real Estate Pub Net Accounts



|                                                       | Return (Ra         | nk) |                      |                      |                    |      |                               |                     |
|-------------------------------------------------------|--------------------|-----|----------------------|----------------------|--------------------|------|-------------------------------|---------------------|
| 5th Percentile                                        | 3.2                | 5.0 | 8.8                  | 10.6                 | 11.5               | 11.6 | 13.1                          | 5.7                 |
| 25th Percentile                                       | 2.0                | 3.7 | 7.6                  | 9.7                  | 10.4               | 10.9 |