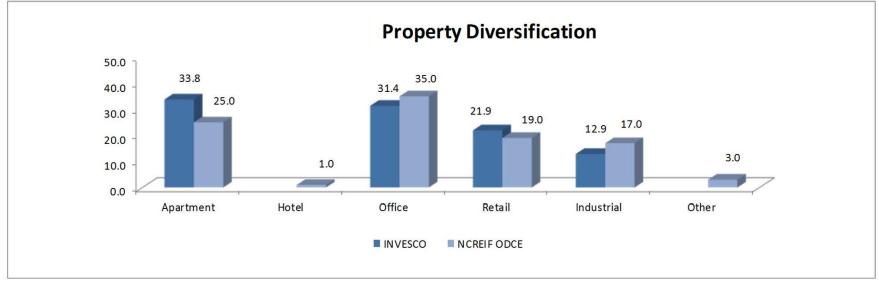

| 0.9                | 2.2 | 4.1                  | 7.4                  | 9.0                | 9.6  | 10.8                          | 3.6                 |
| 95th Percentile                                       | 0.0                | 1.3 | -1.7                 | 4.4                  | 4.9                | 7.2  | 8.7                           | 2.2                 |
| # of Portfolios                                       | 71                 | 70  | 70                   | 69                   | 67                 | 58   | 53                            | 34                  |
| <ul><li>■ Real Estate</li><li>▲ NCREIF ODCE</li></ul> | 1.8 (3°<br>1.7 (36 | ,   | 8.2 (16)<br>7.9 (22) | 9.6 (30)<br>9.8 (23) | 11.7 (4<br>11.3 (9 |      | (4) 13.0 (11)<br>(4) 13.1 (4) | 5.0 (17)<br>5.7 (4) |







| APASTRUENS