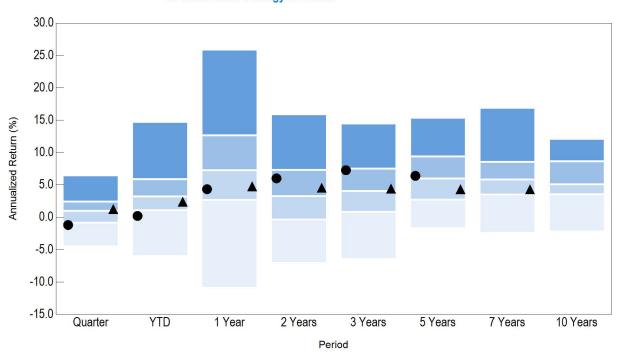

The Board was adjourned for a short break at 11:16 a.m., and reconvened into open session at 11:22 a.m.

- Preliminary Monthly Portfolio Performance Report for the Period Ended June 30, 2017:

  Mr. Coultrip discussed the preliminary monthly performance report with the Board. He reported that SamCERA's net preliminary return for June 2017 was 0.14%, while the preliminary trailing twelve-month return ending June 30, 2017 was 12.7% net. This item was informational and for discussion only, no action was taken.
- 1707.6.2 **Report on the International Equity Manager Annual Reviews:** Ms. Ng reviewed the meeting notes from the annual reviews of SamCERA's International Equity Managers. Staff met at SamCERA's offices with Eaton Vance Parametric and Fidelity Institutional Asset Management (FIAM) on May 11, 2017; and with Mondrian and Ballie Gifford on June 15, 2017. Ms. Ng reported that FIAM Select International Small Cap Plus investment was terminated, following the international structure review by the Board. There were no additional concerns identified during the review. This item was informational and for discussion only, no action was taken.
- Approval of Fixed Income Manager Structure: Mr. Coultrip and Ms. Jadallah went over the proposed changes to the fixed income manager structure, and compared the proposal to the current allocations. The proposed structure moves the Templeton Multi-Sector strategy into the opportunistic credit bucket, and downsizes the allocation (to 1% of total plan assets) so that the risk is more consistent with other opportunistic credit managers, while allocating the remainder (2%) to the Core bucket via the Blackrock Intermediate Government Bond Index. This change will result in a better diversification of manager concentration risk to the portfolio, while increasing the defensive nature of the fixed income portfolio.