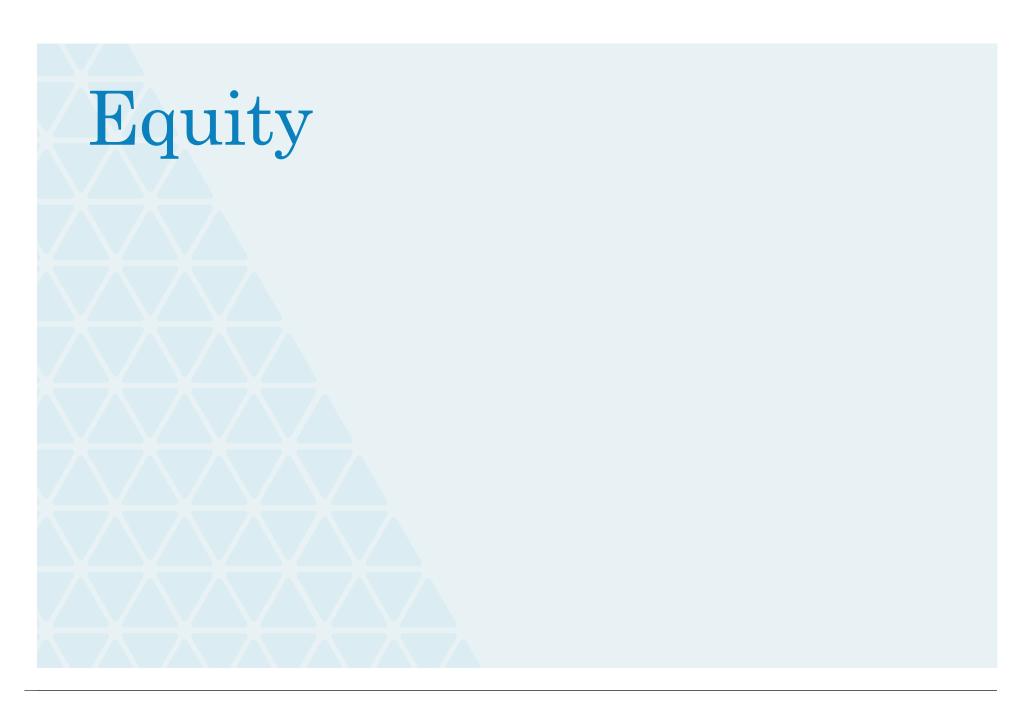

Rolling default rates should fall as commodity prices recover and commodity price-induced credit problems have a lesser impact on the credit universe. Active management may offer value to investors in the high yield space.

Global high yield and bank loan issuance has grown at a faster pace than what was seen last year. Lower spread levels have resulted in more attractive borrowing costs for these issuers. The direction of interest rates will likely impact future debt issuance levels.

The effects of commodity related defaults are subsiding

#### **HY DEFAULT TRENDS (ROLLING 1 YEAR)**



Source: BofA Merrill Lynch, as of 6/30/17

#### **ENERGY DEFAULT TRENDS**



Source: BofA Merrill Lynch, as of 6/30/17

#### **GLOBAL ISSUANCE**



Source: Bloomberg, BofA Merrill Lynch, as of 6/30/17





# Equity environment

- We maintain a moderate overweight to equities with a preference for emerging markets due to attractive valuations and better growth prospects relative to developed markets.
- Global equity markets delivered another positive quarter, driven by strong earnings growth across regions. Earnings were strongest in Western Europe and emerging markets. These regions outperformed on a relative basis during the quarter.
- According to FactSet, the
   estimated Q2 earnings growth
   rate of the S&P 500 is 6.8% YoY.
   Energy companies are expected
   to contribute the most to overall
   growth due to stabilizing oil
   prices and a low earnings base
   one year ago.

- Increased uncertainty surrounding the Brexit negotiations following the Conservative party's surprise loss o