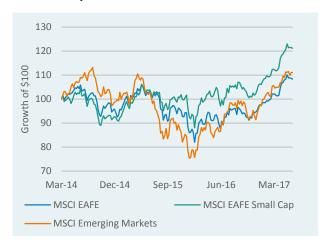

.8% unhedged vs. 16.1% hedged, and the MSCI Emerging Markets Index returning 18.4% unhedged vs. 11.6% hedged.

International equities are trading at lower multiples than domestic equities, based on various metrics. Valuations and earnings growth both play an important role in equity return outcomes and risk. Higher equity valuations imply greater optimism surrounding growth expectations, and greater optimism presents investors with more downside risk as the possibility of disappointment rises. Because of lower valuation levels, international markets may possess greater upside potential through either valuation expansion or positive earnings growth surprise. However, due to apparent tail risks in these markets we maintain a neutral weight in portfolios.

#### **GLOBAL EQUITY PERFORMANCE**



#### **VALUATIONS**



#### Source: Bloomberg, MSCI, as of 6/30/17 - 3 month average

#### **EFFECT OF CURRENCY (1 YEAR ROLLING)**



Source: MSCI, as of 6/30/17



Source: Bloomberg, as of 6/30/17

# Emerging market equity

We maintain an overweight to emerging markets due to attractive valuations and better growth prospects relative to developed markets.

Emerging market equities continue to outperform developed markets, delivering 4.8% in Q2 and 17.1% year-to-date. Currency movement has been additive. Emerging market equity earnings are now expected to grow 22% YoY in 2017, which is a material increase from the 13% YoY increase expected at the beginning of 2017.

Interestingly, valuations have come down slightly despite very strong equity returns, as earnings rise faster than price.